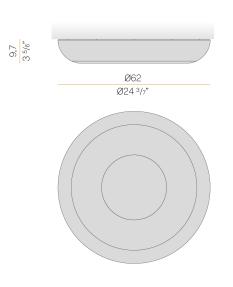

| integrated included  |
| NOMINAL LUMINOUS FLUX    | 4758lm               |
| LUMEN OUTPUT             | 2122lm               |
| EFFICIENCY               | 44.6%                |
| WEIGHT                   | 4,17 Kg              |
| PROTECTION DEGREE        | IP40                 |
| COLOUR TOLLERANCES       | SDCM <3              |
| PACKING DIMENSIONS       | 0,0 x 0,0 x 0,0 cm   |



textured natural terracotta





Ceiling or wall lighting fixture for interiors, with direct light emission. Turned steel structure in white, mat black, champagne, bronze, textured myrtle blue and textured natural terracotta polyacrylic paint. Aluminium wiring support plate with polyacrylate paint finish. Curved diffuser screen made of matt PMMA technopolymer.

# CE ERE 🗵

### Technical drawing



### Application