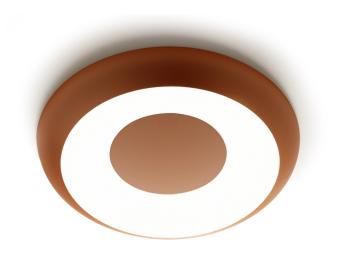

textured natural terracotta

Ceiling or wall lighting fixture for interiors, with direct light emission. Turned steel structure in white, mat black, champagne, bronze, textured myrtle blue and textured natural terracotta polyacrylic paint. Aluminium wiring support plate with polyacrylate paint finish. Curved diffuser screen made of matt PMMA technopolymer.

### Application