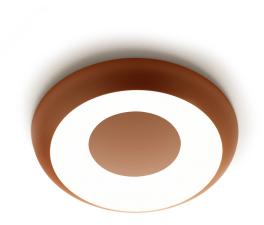

Ceiling or wall lighting fixture for interiors, with direct light emission.  $Turned\ steel\ structure\ in\ textured\ soft\ white,\ mat\ black,\ champagne,\ bronze,\ textured$ myrtle blue and textured natural terracotta polyacrylic paint. Aluminium wiring support plate with polyacrylate paint finish. Curved diffuser screen made of matt PMMA technopolymer. DALI/Push DIM driver available on request.

## **Application**