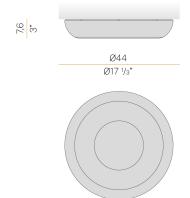

|
| LUMEN OUTPUT             | 1414lm               |
| EFFICIENCY               | 44.6%                |
| WEIGHT                   | 2,22 Kg              |
| PROTECTION DEGREE        | IP40                 |
| COLOUR TOLLERANCES       | SDCM <3              |
| PACKING DIMENSIONS       | 0,0 x 0,0 x 0,0 cm   |
|                          |                      |



Ceiling or wall lighting fixture for interiors, with direct light emission.  $Turned\ steel\ structure\ in\ textured\ soft\ white,\ mat\ black,\ champagne,\ bronze,\ textured$ myrtle blue and textured natural terracotta polyacrylic paint. Aluminium wiring support plate with polyacrylate paint finish. Curved diffuser screen made of matt PMMA technopolymer. DALI/Push DIM driver available on request.







## Technical drawing



## **Application**