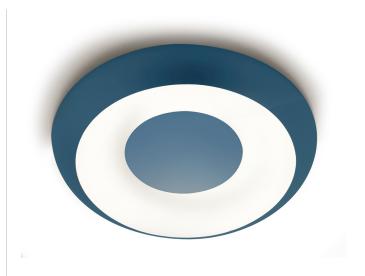

Ceiling or wall lighting fixture for interiors, with direct light emission.

 $Turned\ steel\ structure\ in\ white,\ mat\ black,\ champagne,\ bronze,\ textured\ myrtle\ blue\ and$ textured natural terracotta polyacrylic paint.

Aluminium wiring support plate with polyacrylate paint finish.

Curved diffuser screen made of matt PMMA technopolymer.

## **Application**