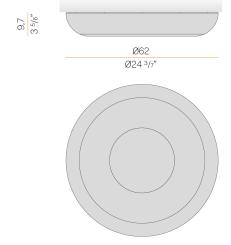

|
| NOMINAL LUMINOUS FLUX    | 4758lm               |
| LUMEN OUTPUT             | 2122lm               |
| EFFICIENCY               | 44.6%                |
| WEIGHT                   | 4,17 Kg              |
| PROTECTION DEGREE        | IP40                 |
| COLOUR TOLLERANCES       | SDCM <3              |
| PACKING DIMENSIONS       | 0,0 x 0,0 x 0,0 cm   |
|                          |                      |



Ceiling or wall lighting fixture for interiors, with direct light emission.

 $Turned\ steel\ structure\ in\ white,\ mat\ black,\ champagne,\ bronze,\ textured\ myrtle\ blue\ and$ textured natural terracotta polyacrylic paint.

Aluminium wiring support plate with polyacrylate paint finish.

Curved diffuser screen made of matt PMMA technopolymer.







### Technical drawing



## **Application**