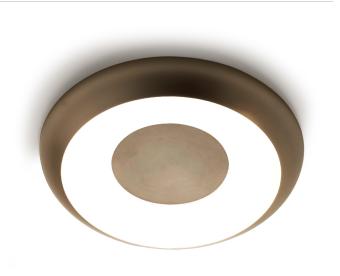

Ceiling or wall lighting fixture for interiors, with direct light emission. Turned steel structure in white, mat black, champagne, bronze, textured myrtle blue and textured natural terracotta polyacrylic paint. Aluminium wiring support plate with polyacrylate paint finish. Curved diffuser screen made of matt PMMA technopolymer.

### Application

bronze