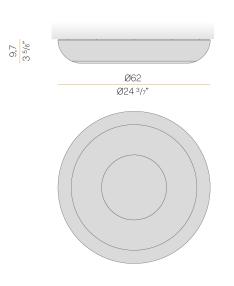

(phase cut) |
| DRIVER                   | integrated included  |
| NOMINAL LUMINOUS FLUX    | 4758lm               |
| LUMEN OUTPUT             | 2122lm               |
| EFFICIENCY               | 44.6%                |
| WEIGHT                   | 4,17 Kg              |
| PROTECTION DEGREE        | IP40                 |
| COLOUR TOLLERANCES       | SDCM <3              |
| PACKING DIMENSIONS       | 0,0 x 0,0 x 0,0 cm   |



Ceiling or wall lighting fixture for interiors, with direct light emission. Turned steel structure in white, mat black, champagne, bronze, textured myrtle blue and textured natural terracotta polyacrylic paint. Aluminium wiring support plate with polyacrylate paint finish. Curved diffuser screen made of matt PMMA technopolymer.

# CE ERE 🗵

### Technical drawing



### Application

bronze