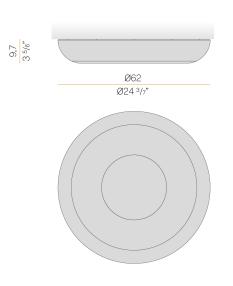

ase cut) |
| DRIVER                   | integrated included  |
| NOMINAL LUMINOUS FLUX    | 4758lm               |
| LUMEN OUTPUT             | 2122lm               |
| EFFICIENCY               | 44.6%                |
| WEIGHT                   | 4,17 Kg              |
| PROTECTION DEGREE        | IP40                 |
| COLOUR TOLLERANCES       | SDCM <3              |
| PACKING DIMENSIONS       | 0,0 x 0,0 x 0,0 cm   |







Ceiling or wall lighting fixture for interiors, with direct light emission. Turned steel structure in white, mat black, champagne, bronze, textured myrtle blue and textured natural terracotta polyacrylic paint. Aluminium wiring support plate with polyacrylate paint finish. Curved diffuser screen made of matt PMMA technopolymer.

# CE ERE 🗵

### Technical drawing



### Application