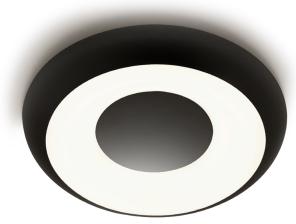

Ceiling or wall lighting fixture for interiors, with direct light emission. Turned steel structure in white, mat black, champagne, bronze, textured myrtle blue and textured natural terracotta polyacrylic paint. Aluminium wiring support plate with polyacrylate paint finish. Curved diffuser screen made of matt PMMA technopolymer.

### Application