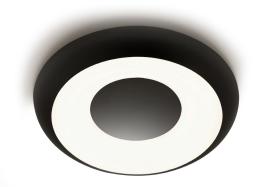

Ceiling or wall lighting fixture for interiors, with direct light emission. Turned steel structure in textured soft white, mat black, champagne, bronze, textured myrtle blue and textured natural terracotta polyacrylic paint. Aluminium wiring support plate with polyacrylate paint finish. Curved diffuser screen made of matt PMMA technopolymer. DALI/Push DIM driver available on request.

### Application