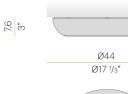

uded  |
| NOMINAL LUMINOUS FLUX    | 3172lm               |
| LUMEN OUTPUT             | 1414lm               |
| EFFICIENCY               | 44.6%                |
| WEIGHT                   | 2,22 Kg              |
| PROTECTION DEGREE        | IP40                 |
| COLOUR TOLLERANCES       | SDCM <3              |
| PACKING DIMENSIONS       | 0,0 x 0,0 x 0,0 cm   |





Ceiling or wall lighting fixture for interiors, with direct light emission. Turned steel structure in textured soft white, mat black, champagne, bronze, textured myrtle blue and textured natural terracotta polyacrylic paint. Aluminium wiring support plate with polyacrylate paint finish. Curved diffuser screen made of matt PMMA technopolymer. DALI/Push DIM driver available on request.

# CE ERE 🗵

### Technical drawing





### Application