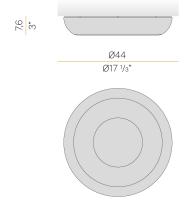

|
| LUMEN OUTPUT             | 1414lm               |
| EFFICIENCY               | 44.6%                |
| WEIGHT                   | 2,22 Kg              |
| PROTECTION DEGREE        | IP40                 |
| COLOUR TOLLERANCES       | SDCM <3              |
| PACKING DIMENSIONS       | 0,0 x 0,0 x 0,0 cm   |
|                          |                      |



Ceiling or wall lighting fixture for interiors, with direct light emission.  $Turned\ steel\ structure\ in\ textured\ soft\ white,\ mat\ black,\ champagne,\ bronze,\ textured$ myrtle blue and textured natural terracotta polyacrylic paint. Aluminium wiring support plate with polyacrylate paint finish. Curved diffuser screen made of matt PMMA technopolymer. DALI/Push DIM driver available on request.







## Technical drawing



## **Application**