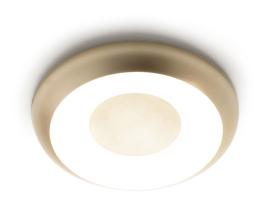

Ceiling or wall lighting fixture for interiors, with direct light emission.  $Turned\ steel\ structure\ in\ textured\ soft\ white,\ mat\ black,\ champagne,\ bronze,\ textured$ myrtle blue and textured natural terracotta polyacrylic paint. Aluminium wiring support plate with polyacrylate paint finish. Curved diffuser screen made of matt PMMA technopolymer. DALI/Push DIM driver available on request.