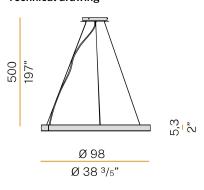

#### **Technical drawing**

Extruded polycarbonate diffuser with opaline finish.

5m (196,9") long steel suspension cables.

 $5m\,(196,9")$  long power cable in transparent PVC.

Power canopy with pickled sheet metal ceiling bracket and covering in white, black, bronze, mat brass or titanium polyacrylic paint.