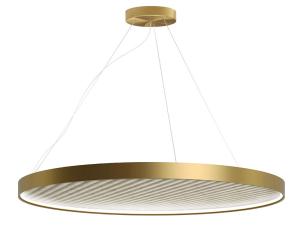

Suspension lighting fixture for interiors, with direct light emission. Bended extruded aluminium structure in white, black, bronze, mat brass or titanium polyacrylic paint.

Sound absorbing PET panel Slalom "MILLERIGHE" with "PETfelt" finish, made of polyester obtained from the recycling of plastic bottles, or "PETfabric", made of recycled polyester, in "neutral grey" (white version), "morning green" (black version), "brick" (bronze version), "milk" (mat brass version) or "mud" colour (titanium version); high acoustic comfort and fire rating B-s2, d0; suitable for Breeam, Leed, Well and Fitwel building certifications.

Extruded polycarbonate diffuser with opaline finish.

5m (196,9") long steel suspension cables.

 $5m\,(196,9")$  long power cable in transparent PVC.

Power canopy with pickled sheet metal ceiling bracket and covering in white, black, bronze, mat brass or titanium polyacrylic paint.