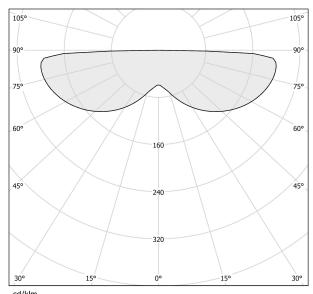

#### Polar diagram

#### Data sheet

| CODE                     | L05619.100.0502          |
|--------------------------|--------------------------|
| SYSTEM POWER CONSUMPTION | 37W                      |
| EFFICACY                 | 38.76lm/W                |
| LIGHT SOURCE             | LED                      |
| LIGHT SOURCE LIFETIME    | L70 (B50) 60.000h        |
| COLOUR TEMPERATURE       | 2700K Ra>90              |
| LIGHT DISTRIBUTION       | diffused                 |
| POWER SUPPLY             | 220-240V AC              |
| FREQUENCY                | 50/60Hz                  |
| ELECTRICAL CONFIGURATION | dimmable (DALI/Push DIM) |
| DRIVER                   | integrated included      |
| NOMINAL LUMINOUS FLUX    | 4792lm                   |
| LUMEN OUTPUT             | 1434lm                   |
| EFFICIENCY               | 29.9%                    |
| GLARE RATING             | UGR < 19                 |
| WEIGHT                   | 5,86 Kg                  |
| PROTECTION DEGREE        | IP20                     |
| COLOUR TOLLERANCES       | SDCM 3                   |
| PACKING DIMENSIONS       | 107,0 x 107,0 x 11,0 cm  |
|                          |                          |