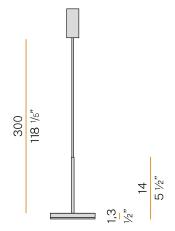

| PACKING DIMENSIONS       | 13,0 x 24,0 x 12,0 cm |



Suspension lighting fixture for interiors, with direct light emission.

 $\label{eq:decomposition} \mbox{Die-cast aluminium structure in white, black, bronze, mat brass or titanium polyacrylic}$ 

Modelled acrylic diffuser with mat finish.

Aluminium closing disk in polyacrylic paint.

Suspension kit with rod in brass tube in polyacrylic paint.

3m (118,1") long suspension and coaxial power cable in transparent PVC.

Power canopy with pickled sheet metal ceiling bracket and extruded aluminium  $\,$ covering in white, black, bronze, mat brass or titanium polyacrylic paint.







#### **Technical drawing**





#### Polar diagram



# **PANZERI**

## Bella

### Accessories / diffusion

YPL05207.015

C E EHI 🗵

Ivory pleated fabric lampshade, simple snap installation.