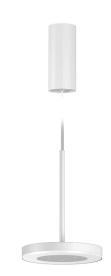

Suspension lighting fixture for interiors, with direct light emission.

 $\label{eq:decomposition} \mbox{Die-cast aluminium structure in white, black, bronze, mat brass or titanium polyacrylic}$ 

Modelled acrylic diffuser with mat finish.

Aluminium closing disk in polyacrylic paint.

Suspension kit with rod in brass tube in polyacrylic paint.

3m (118,1") long suspension and coaxial power cable in transparent PVC.

Power canopy with pickled sheet metal ceiling bracket and extruded aluminium  $\,$ covering in white, black, bronze, mat brass or titanium polyacrylic paint.