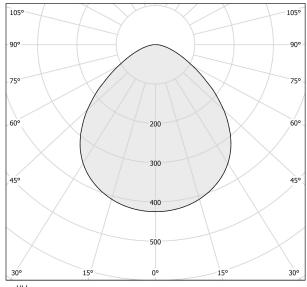

| PACKING DIMENSIONS       | 13,0 x 24,0 x 12,0 cm |



Suspension lighting fixture for interiors, with direct light emission.

 $\label{eq:decomposition} \mbox{Die-cast aluminium structure in white, black, bronze, mat brass or titanium polyacrylic}$ 

Modelled acrylic diffuser with mat finish.

Aluminium closing disk in polyacrylic paint.

Suspension kit with rod in brass tube in polyacrylic paint.

3m (118,1") long suspension and coaxial power cable in transparent PVC.

Power canopy with pickled sheet metal ceiling bracket and extruded aluminium  $\,$ covering in white, black, bronze, mat brass or titanium polyacrylic paint.







#### **Technical drawing**





#### Polar diagram



# **PANZERI**

## Bella

### Accessories / diffusion

YPL05207.015

C E EHI 🗵

Ivory pleated fabric lampshade, simple snap installation.