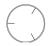

,0 x 12,0 cm |



Suspension lighting fixture for interiors, with direct light emission.

 $\label{eq:decomposition} \mbox{Die-cast aluminium structure in white, black, bronze, mat brass or titanium polyacrylic}$ 

Modelled acrylic diffuser with mat finish.

Aluminium closing disk in polyacrylic paint.

Suspension kit with rod in brass tube in polyacrylic paint.

3m (118,1") long suspension and coaxial power cable in transparent PVC.

Power canopy with pickled sheet metal ceiling bracket and extruded aluminium  $\,$ covering in white, black, bronze, mat brass or titanium polyacrylic paint.







#### **Technical drawing**





#### Polar diagram



# **PANZERI**

## Bella

### Accessories / diffusion

YPL05207.015

C E EHI 🗵

Ivory pleated fabric lampshade, simple snap installation.