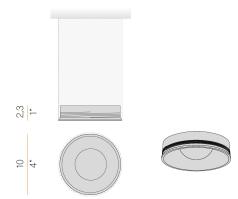

## 432 Ways

| YSL12701.010.FL    |                       | white                                                                                                                                                          |
|--------------------|-----------------------|----------------------------------------------------------------------------------------------------------------------------------------------------------------|
| Data sheet         |                       |                                                                                                                                                                |
| CODE               | YSL12701.010.FL       | -                                                                                                                                                              |
| LIGHT DISTRIBUTION | diffused              | _                                                                                                                                                              |
| WEIGHT             | 0,25 Kg               |                                                                                                                                                                |
| PACKING DIMENSIONS | 11,0 x 10,0 x 11,5 cm |                                                                                                                                                                |
|                    |                       |                                                                                                                                                                |
|                    |                       | Lens holder for 432 Ways, in aluminium, with polyacrylic paint finish in white, black, bronze, mat brass, textured olive green or textured natural terracotta. |
| Technical drawing  |                       |                                                                                                                                                                |