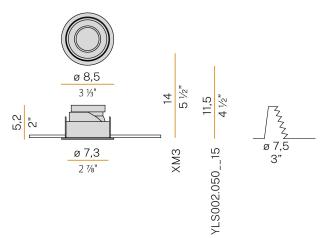

|
| WEIGHT                   | 0,17 Kg                                                                           |
| PROTECTION DEGREE        | IP20                                                                              |
| PACKING DIMENSIONS       | 0,0 x 0,0 x 0,0 cm                                                                |







Lighting fixture for ceiling built-in installation for interiors, with direct light emission. Built-in structure for permanent false ceilings, in die-cast aluminium in white powder paint.

Light source fastening ring in thermoplastic material. Reflector in thermoplastic material with white or mat black finish. Stainless steel spring clips for false ceiling fixing. Built-in hole dimension: Ø 75mm (Ø 3")

#### **Technical drawing**



# Application



### Polar diagram