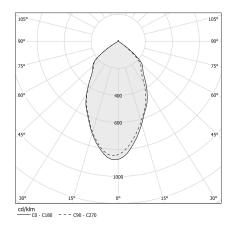

| 0,17 Kg                                                                           |
| PROTECTION DEGREE        | IP20                                                                              |
| PACKING DIMENSIONS       | 0,0 x 0,0 x 0,0 cm                                                                |







Lighting fixture for ceiling built-in installation for interiors, with direct light emission. Built-in structure for permanent false ceilings, in die-cast aluminium in white powder paint.

Light source fastening ring in thermoplastic material. Reflector in thermoplastic material with white or mat black finish. Stainless steel spring clips for false ceiling fixing. Built-in hole dimension: Ø 75mm (Ø 3")

#### **Technical drawing**



# Application



### Polar diagram