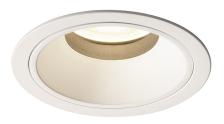

Lighting fixture for ceiling built-in installation for interiors, with direct light emission. Built-in structure for permanent false ceilings, in die-cast aluminium in white powder paint.

Light source fastening ring in thermoplastic material. Reflector in thermoplastic material with white or mat black finish. Stainless steel spring clips for false ceiling fixing. Built-in hole dimension: Ø 75mm (Ø 3")