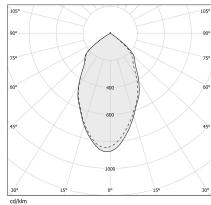

|
| PACKING DIMENSIONS       | 0,0 × 0,0 × 0,0 cm                                                                |
|                          |                                                                                   |



Lighting fixture for ceiling built-in installation for interiors, with swivelling light beam.  $\label{thm:continuous} Total\ built-in\ structure\ for\ permanent\ false\ ceilings,\ in\ die-cast\ aluminium\ in\ white$ powder paint.

Light source fastening ring rotating on two axes, in thermoplastic material. Reflector in thermoplastic material with white or mat black finish. Pickled sheet metal brackets for false ceiling fixing in powder paint. Built-in hole dimension: Ø 74mm (Ø 3")











## **Technical drawing**



# **Application**



### Polar diagram



cd/klm C0 - C180 - - - C90 - C270