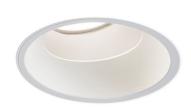

Lighting fixture for ceiling built-in installation for interiors, with swivelling light beam.  $\label{thm:continuous} Total\ built-in\ structure\ for\ permanent\ false\ ceilings,\ in\ die-cast\ aluminium\ in\ white$ powder paint.

Light source fastening ring rotating on two axes, in thermoplastic material. Reflector in thermoplastic material with white or mat black finish. Pickled sheet metal brackets for false ceiling fixing in powder paint. Built-in hole dimension: Ø 74mm (Ø 3")