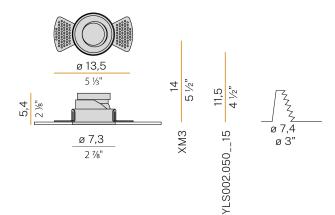

## **Technical drawing**

Lighting fixture for ceiling built-in installation for interiors, with swivelling light beam.  $\label{thm:continuous} Total\ built-in\ structure\ for\ permanent\ false\ ceilings,\ in\ die-cast\ aluminium\ in\ white$ powder paint.

Light source fastening ring rotating on two axes, in thermoplastic material. Reflector in thermoplastic material with white or mat black finish. Pickled sheet metal brackets for false ceiling fixing in powder paint. Built-in hole dimension: Ø 74mm (Ø 3")