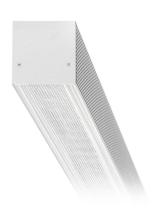

Modular profile for suspended or ceiling installation for interiors, with direct light

Extruded aluminium structure in RAL 9003 white powder paint.

Micro-prismatic extruded polycarbonate diffuser.

Light modules and driver to be ordered separately.

#### Technical drawing