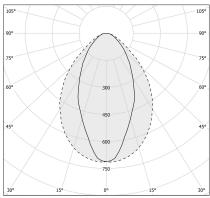

|
| PROTECTION DEGREE          | IP20                |
| SHOCK RESISTANCE RATING    | IK08                |
| GLOW WIRE TEST PERFORMANCE | 850°                |
| PACKING DIMENSIONS         | 6,0 x 6,0 x 65,0 cm |
| L (mm)                     | 525                 |
| L (in)                     | 20 2/3"             |
|                            |                     |



Modular profile for suspended or ceiling installation for interiors, with direct light

Extruded aluminium structure in RAL 9003 white powder paint.

Micro-prismatic extruded polycarbonate diffuser.

Light modules and driver to be ordered separately.

Connection, fastening, joining and closing accessories to be ordered separately.







#### Technical drawing











### **Application**



### Polar diagram