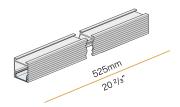

#### Data sheet

| CODE                       | XP2033-50TRACK PR   |
|----------------------------|---------------------|
| SYSTEM POWER CONSUMPTION   | max 24W/m           |
| LIGHT SOURCE               | LED                 |
| LIGHT DISTRIBUTION         | anti-glare          |
| BEAM ANGLE                 | 51° / 82°           |
| POWER SUPPLY               | 24V DC              |
| DRIVER                     | remote not included |
| GLARE RATING               | UGR < 19            |
| WEIGHT                     | 0,34 Kg             |
| PROTECTION DEGREE          | IP20                |
| SHOCK RESISTANCE RATING    | IK08                |
| GLOW WIRE TEST PERFORMANCE | 850°                |
| PACKING DIMENSIONS         | 6,0 x 6,0 x 65,0 cm |
| L (mm)                     | 525                 |
| L (in)                     | 20 2/3"             |
|                            |                     |

#### Technical drawing