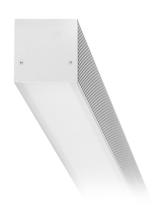

Modular profile for suspended or ceiling installation for interiors, with direct light

Extruded aluminium structure in RAL 9003 white powder paint.

Extruded polycarbonate diffuser with opaline finish.

Light modules and driver to be ordered separately.