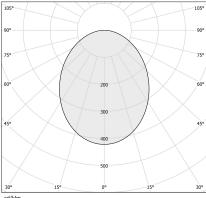

E          | IP20                |
| SHOCK RESISTANCE RATING    | IK08                |
| GLOW WIRE TEST PERFORMANCE | 850°                |
| PACKING DIMENSIONS         | 6,0 x 6,0 x 65,0 cm |
| L (mm)                     | 525                 |
| L (in)                     | 20 2/3"             |
|                            |                     |









Modular profile for suspended or ceiling installation for interiors, with direct light

Extruded aluminium structure in RAL 9003 white powder paint.

Extruded polycarbonate diffuser with opaline finish.

Light modules and driver to be ordered separately.

Connection, fastening, joining and closing accessories to be ordered separately.

## **Technical drawing**

35mm 1 <sup>3</sup>/8"









## **Application**



#### Polar diagram



cd/klm C0 - C180 - - - C90 - C270