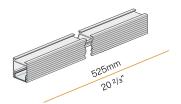

#### Data sheet

| CODE                       | XP2033-50TRACK      |
|----------------------------|---------------------|
| SYSTEM POWER CONSUMPTION   | max 24W/m           |
| LIGHT SOURCE               | LED                 |
| LIGHT DISTRIBUTION         | diffused            |
| POWER SUPPLY               | 24V DC              |
| DRIVER                     | remote not included |
| WEIGHT                     | 0,34 Kg             |
| PROTECTION DEGREE          | IP20                |
| SHOCK RESISTANCE RATING    | IK08                |
| GLOW WIRE TEST PERFORMANCE | 850°                |
| PACKING DIMENSIONS         | 6,0 x 6,0 x 65,0 cm |
| L (mm)                     | 525                 |
| L (in)                     | 20 2/3"             |
|                            |                     |