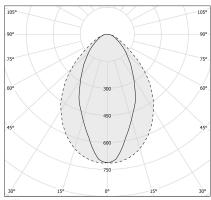

|
| PROTECTION DEGREE          | IP20                 |
| SHOCK RESISTANCE RATING    | IK08                 |
| GLOW WIRE TEST PERFORMANCE | 850°                 |
| PACKING DIMENSIONS         | 6,0 x 6,0 x 314,0 cm |
| L (mm)                     | 3025                 |
| L (in)                     | 119 1/5"             |
|                            |                      |



Modular profile for suspended or ceiling installation for interiors, with direct light

Extruded aluminium structure in RAL 9003 white powder paint.

Micro-prismatic extruded polycarbonate diffuser.

Light modules and driver to be ordered separately.

Connection, fastening, joining and closing accessories to be ordered separately.







### Technical drawing





### **Application**



### Polar diagram