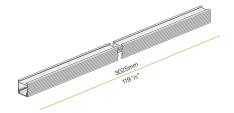

#### Data sheet

| CODE                       | XP2033-300TRACK PR   |
|----------------------------|----------------------|
| SYSTEM POWER CONSUMPTION   | max 24W/m            |
| LIGHT SOURCE               | LED                  |
| LIGHT DISTRIBUTION         | anti-glare           |
| BEAM ANGLE                 | 51° / 82°            |
| POWER SUPPLY               | 24V DC               |
| DRIVER                     | remote not included  |
| GLARE RATING               | UGR < 19             |
| WEIGHT                     | 1,94 Kg              |
| PROTECTION DEGREE          | IP20                 |
| SHOCK RESISTANCE RATING    | IK08                 |
| GLOW WIRE TEST PERFORMANCE | 850°                 |
| PACKING DIMENSIONS         | 6,0 x 6,0 x 314,0 cm |
| L (mm)                     | 3025                 |
| L (in)                     | 119 1/5"             |
|                            |                      |

### Technical drawing