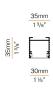

|
| WEIGHT                     | 1,94 Kg              |
| PROTECTION DEGREE          | IP20                 |
| SHOCK RESISTANCE RATING    | IK08                 |
| GLOW WIRE TEST PERFORMANCE | 850°                 |
| PACKING DIMENSIONS         | 6,0 x 6,0 x 314,0 cm |
| L (mm)                     | 3025                 |
| L (in)                     | 119 1/5"             |
|                            |                      |



Modular profile for suspended or ceiling installation for interiors, with direct light

Extruded aluminium structure in RAL 9003 white powder paint.

Micro-prismatic extruded polycarbonate diffuser.

Light modules and driver to be ordered separately.

Connection, fastening, joining and closing accessories to be ordered separately.







### Technical drawing





### **Application**



### Polar diagram