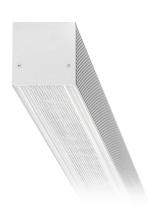

Modular profile for suspended or ceiling installation for interiors, with direct light

Extruded aluminium structure in RAL 9003 white powder paint.

Micro-prismatic extruded polycarbonate diffuser.

Light modules and driver to be ordered separately.

### **Application**