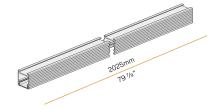

#### Data sheet

| CODE                       | XP2033-200TRACK PR   |
|----------------------------|----------------------|
| SYSTEM POWER CONSUMPTION   | max 24W/m            |
| LIGHT SOURCE               | LED                  |
| LIGHT DISTRIBUTION         | anti-glare           |
| BEAM ANGLE                 | 51° / 82°            |
| POWER SUPPLY               | 24V DC               |
| DRIVER                     | remote not included  |
| GLARE RATING               | UGR < 19             |
| WEIGHT                     | 1,32 Kg              |
| PROTECTION DEGREE          | IP20                 |
| SHOCK RESISTANCE RATING    | IK08                 |
| GLOW WIRE TEST PERFORMANCE | 850°                 |
| PACKING DIMENSIONS         | 6,0 x 6,0 x 214,0 cm |
| L (mm)                     | 2025                 |
| L (in)                     | 79 7/9"              |
|                            |                      |

### Technical drawing