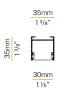

### Technical drawing

#### Data sheet

| CODE                       | XP2033-200TRACK PR   |
|----------------------------|----------------------|
| SYSTEM POWER CONSUMPTION   | max 24W/m            |
| LIGHT SOURCE               | LED                  |
| LIGHT DISTRIBUTION         | anti-glare           |
| BEAM ANGLE                 | 51° / 82°            |
| POWER SUPPLY               | 24V DC               |
| DRIVER                     | remote not included  |
| GLARE RATING               | UGR < 19             |
| WEIGHT                     | 1,32 Kg              |
| PROTECTION DEGREE          | IP20                 |
| SHOCK RESISTANCE RATING    | IK08                 |
| GLOW WIRE TEST PERFORMANCE | 850°                 |
| PACKING DIMENSIONS         | 6,0 x 6,0 x 214,0 cm |
| L (mm)                     | 2025                 |
| L (in)                     | 79 7/9"              |
|                            |                      |