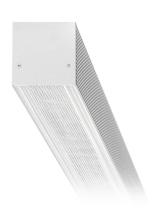

Modular profile for suspended or ceiling installation for interiors, with direct light

Extruded aluminium structure in RAL 9003 white powder paint.

Micro-prismatic extruded polycarbonate diffuser.

Light modules and driver to be ordered separately.

### **Application**