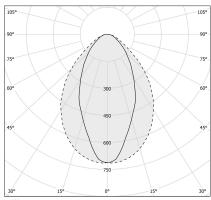

|
| PROTECTION DEGREE          | IP20                 |
| SHOCK RESISTANCE RATING    | IK08                 |
| GLOW WIRE TEST PERFORMANCE | 850°                 |
| PACKING DIMENSIONS         | 6,0 x 6,0 x 214,0 cm |
| L (mm)                     | 2025                 |
| L (in)                     | 79 7/9"              |
|                            |                      |



Modular profile for suspended or ceiling installation for interiors, with direct light

Extruded aluminium structure in RAL 9003 white powder paint.

Micro-prismatic extruded polycarbonate diffuser.

Light modules and driver to be ordered separately.

Connection, fastening, joining and closing accessories to be ordered separately.







### Technical drawing





### **Application**



### Polar diagram