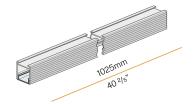

#### Data sheet

| CODE                       | XP2033-100TRACK PR   |
|----------------------------|----------------------|
| SYSTEM POWER CONSUMPTION   | max 24W/m            |
| LIGHT SOURCE               | LED                  |
| LIGHT DISTRIBUTION         | anti-glare           |
| BEAM ANGLE                 | 51° / 82°            |
| POWER SUPPLY               | 24V DC               |
| DRIVER                     | remote not included  |
| GLARE RATING               | UGR < 19             |
| WEIGHT                     | 0,68 Kg              |
| PROTECTION DEGREE          | IP20                 |
| SHOCK RESISTANCE RATING    | IK08                 |
| GLOW WIRE TEST PERFORMANCE | 850°                 |
| PACKING DIMENSIONS         | 6,0 x 6,0 x 114,0 cm |
| L (mm)                     | 1025                 |
| L (in)                     | 40 2/5"              |
|                            |                      |

### Technical drawing