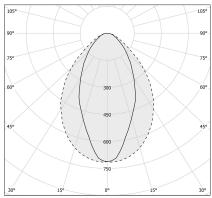

|
| PROTECTION DEGREE          | IP20                 |
| SHOCK RESISTANCE RATING    | IK08                 |
| GLOW WIRE TEST PERFORMANCE | 850°                 |
| PACKING DIMENSIONS         | 6,0 x 6,0 x 114,0 cm |
| L (mm)                     | 1025                 |
| L (in)                     | 40 2/5"              |
|                            |                      |



Modular profile for suspended or ceiling installation for interiors, with direct light

Extruded aluminium structure in RAL 9003 white powder paint.

Micro-prismatic extruded polycarbonate diffuser.

Light modules and driver to be ordered separately.

Connection, fastening, joining and closing accessories to be ordered separately.







### Technical drawing







### **Application**



### Polar diagram