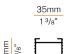

|
| WEIGHT                     | 0,68 Kg              |
| PROTECTION DEGREE          | IP20                 |
| SHOCK RESISTANCE RATING    | IK08                 |
| GLOW WIRE TEST PERFORMANCE | 850°                 |
| PACKING DIMENSIONS         | 6,0 x 6,0 x 114,0 cm |
| L (mm)                     | 1025                 |
| L (in)                     | 40 2/5"              |
|                            |                      |



Modular profile for suspended or ceiling installation for interiors, with direct light

Extruded aluminium structure in RAL 9003 white powder paint.

Micro-prismatic extruded polycarbonate diffuser.

Light modules and driver to be ordered separately.

Connection, fastening, joining and closing accessories to be ordered separately.







### Technical drawing







### **Application**



### Polar diagram