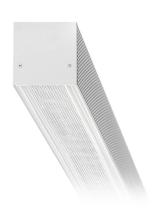

Modular profile for suspended or ceiling installation for interiors, with direct light

Extruded aluminium structure in RAL 9003 white powder paint.

Micro-prismatic extruded polycarbonate diffuser.

Light modules and driver to be ordered separately.

### **Application**