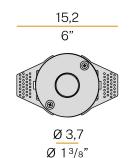

CIENCY               | 77.6%                                                             |
| WEIGHT                   | 0,45 Kg                                                           |
| PROTECTION DEGREE        | IP20                                                              |
| COLOUR TOLLERANCES       | SDCM <6                                                           |
| PACKING DIMENSIONS       | 13,0 × 24,0 × 12,0 cm                                             |

plaster





Lighting fixture for ceiling built-in installation for interiors, with direct light emission. Total built-in plaster structure for plasterboard. Bulb push and pull mechanism. Micro-perforated sheet metal brackets for plasterboard fixing. Built-in hole dimension: Ø 100mm (Ø 3,9")



#### Technical drawing







Ø 4"

Application



# PANZERI

### Click Clack

#### Accessories / source

XM5/GU10-35

MR11 Ø 35mm LED lamp GU10 4W 110-240V AC 3000K Ra>80 330lm 38°, not dimmable.