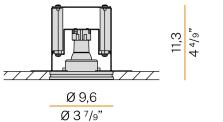

plaster

Lighting fixture for ceiling built-in installation for interiors, with direct light emission. Total built-in plaster structure for plasterboard. Bulb push and pull mechanism. Micro-perforated sheet metal brackets for plasterboard fixing. Built-in hole dimension: Ø 100mm (Ø 3,9")

#### Technical drawing

Ø 4"

Application