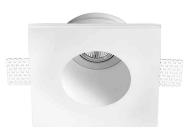

Lighting fixture for ceiling or wall built-in installation for interiors, with swivelling light beam.

Total built-in plaster frame for masonry or plasterboard.

Die-cast aluminium structure in white polyacrylic paint. Swivelling light source fastening ring, in die-cast aluminium in polyacrylic paint.

Spring clips for retaining the structure to the frame in stainless steel.

Light source retaining spring clip in stainless steel. Fixing brackets in micro-perforated sheet metal.

Recessed housing for masonry in galvanized sheet metal to be ordered separately. Built-in hole dimension: 190x190mm (7,5x7,5")