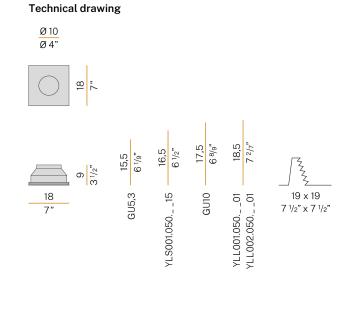

TION DEGREE        | IP20                   |  |
| PACKING DIMENSIONS       | 27,5 x 14,0 x 22,5 cm  |  |
|                          |                        |  |









Lighting fixture for ceiling or wall built-in installation for interiors, with swivelling light beam.

Total built-in plaster frame for masonry or plasterboard.

Die-cast aluminium structure in white polyacrylic paint. Swivelling light source fastening ring, in die-cast aluminium in polyacrylic paint.

Spring clips for retaining the structure to the frame in stainless steel.

Light source retaining spring clip in stainless steel. Fixing brackets in micro-perforated sheet metal.

Recessed housing for masonry in galvanized sheet metal to be ordered separately. Built-in hole dimension: 190x190mm (7,5x7,5")

## Application