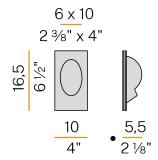

### **Technical drawing**

Lighting fixture for ceiling or wall built-in installation for interiors, with direct light emission. Total built-in plaster structure for masonry or plasterboard. Turned aluminium heat sink. Acrylic moulded lens. Light module closing frame in turned aluminium. Light source retaining spring clip in stainless steel. Fixing brackets in micro-perforated sheet metal. Recessed housing for masonry in galvanized sheet metal to be ordered separately. Built-in hole dimension: 110x175mm (4,3x6,9")