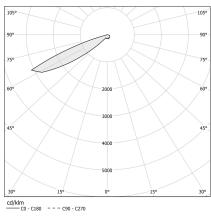

|
| WEIGHT                   | 0,49 Kg              |
| PROTECTION DEGREE        | IP20                 |
| PACKING DIMENSIONS       | 20,5 x 8,5 x 17,0 cm |
|                          |                      |



### **Technical drawing**











Lighting fixture for ceiling or wall built-in installation for interiors, with direct light emission. Total built-in plaster structure for masonry or plasterboard. Turned aluminium heat sink. Acrylic moulded lens. Light module closing frame in turned aluminium. Light source retaining spring clip in stainless steel. Fixing brackets in micro-perforated sheet metal. Recessed housing for masonry in galvanized sheet metal to be ordered separately. Built-in hole dimension: 110x175mm (4,3x6,9")

## Application



#### Polar diagram