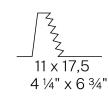

### **Technical drawing**

Lighting fixture for ceiling or wall built-in installation for interiors, with direct light emission. Total built-in plaster structure for masonry or plasterboard. Turned aluminium heat sink. Acrylic moulded lens. Light module closing frame in turned aluminium. Light source retaining spring clip in stainless steel. Fixing brackets in micro-perforated sheet metal. Recessed housing for masonry in galvanized sheet metal to be ordered separately. Built-in hole dimension: 110x175mm (4,3x6,9")