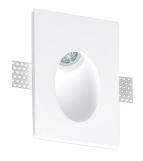

### **Technical drawing**

Lighting fixture for ceiling or wall built-in installation for interiors, with direct light emission. Total built-in plaster structure for masonry or plasterboard. Turned aluminium heat sink. Acrylic moulded lens. Light module closing frame in turned aluminium. Light source retaining spring clip in stainless steel. Fixing brackets in micro-perforated sheet metal. Recessed housing for masonry in galvanized sheet metal to be ordered separately. Built-in hole dimension: 110x175mm (4,3x6,9")