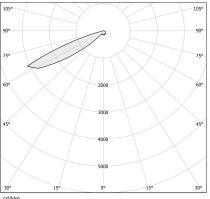

|
| WEIGHT                   | 0,49 Kg              |
| PROTECTION DEGREE        | IP20                 |
| PACKING DIMENSIONS       | 20,5 x 8,5 x 17,0 cm |
|                          |                      |













Lighting fixture for ceiling or wall built-in installation for interiors, with direct light

Total built-in plaster structure for masonry or plasterboard.

Turned aluminium heat sink.

Acrylic moulded lens.

Light module closing frame in turned aluminium.

Light source retaining spring clip in stainless steel.

Fixing brackets in micro-perforated sheet metal.

Recessed housing for masonry in galvanized sheet metal to be ordered separately.

Built-in hole dimension: 110x175mm (4,3x6,9")

#### **Technical drawing**



### **Application**



## Polar diagram



cd/klm C0 - C180 - - - C90 - C270