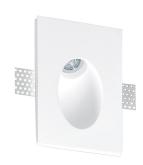

Lighting fixture for ceiling or wall built-in installation for interiors, with direct light

Total built-in plaster structure for masonry or plasterboard.

Turned aluminium heat sink.

Acrylic moulded lens.

Light module closing frame in turned aluminium.

Light source retaining spring clip in stainless steel.

Fixing brackets in micro-perforated sheet metal.

Recessed housing for masonry in galvanized sheet metal to be ordered separately.

Built-in hole dimension: 110x175mm (4,3x6,9")