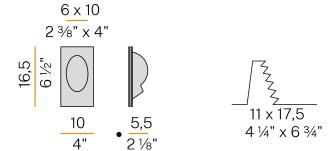

|
| EFFICIENCY               | 45%                  |
| WEIGHT                   | 0,49 Kg              |
| PROTECTION DEGREE        | IP20                 |
| PACKING DIMENSIONS       | 20,5 x 8,5 x 17,0 cm |
|                          |                      |













Lighting fixture for ceiling or wall built-in installation for interiors, with direct light

Total built-in plaster structure for masonry or plasterboard.

Turned aluminium heat sink.

Acrylic moulded lens.

Light module closing frame in turned aluminium.

Light source retaining spring clip in stainless steel.

Fixing brackets in micro-perforated sheet metal.

Recessed housing for masonry in galvanized sheet metal to be ordered separately.

Built-in hole dimension: 110x175mm (4,3x6,9")

#### **Technical drawing**



### **Application**



## Polar diagram



cd/klm C0 - C180 - - - C90 - C270