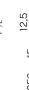

not included           |
| COMPATIBLE SOURCES       | max 50W GU10           |
| POWER SUPPLY             | 220-240V AC            |
| FREQUENCY                | 50/60Hz                |
| WEIGHT                   | 0,42 Kg                |
| PROTECTION DEGREE        | IP20                   |
| PACKING DIMENSIONS       | 19,5 x 7,0 x 15,5 cm   |















Lighting fixture for ceiling or wall built-in installation for interiors, with direct light

Total built-in plaster structure for masonry or plasterboard.

Light source retaining spring clip in stainless steel.

Fixing brackets in micro-perforated sheet metal.

Recessed housing for masonry in galvanized sheet metal to be ordered separately.

Built-in hole dimension: 140x140mm (5,5x5,5")

## Technical drawing

Ø9 Ø 3 ½"





















## **Application**