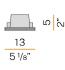

| not included           |
| COMPATIBLE SOURCES       | max 50W GU10           |
| POWER SUPPLY             | 220-240V AC            |
| FREQUENCY                | 50/60Hz                |
| WEIGHT                   | 0,42 Kg                |
| PROTECTION DEGREE        | IP20                   |
| PACKING DIMENSIONS       | 19,5 x 7,0 x 15,5 cm   |















Lighting fixture for ceiling or wall built-in installation for interiors, with direct light

Total built-in plaster structure for masonry or plasterboard.

Light source retaining spring clip in stainless steel.

Fixing brackets in micro-perforated sheet metal.

Recessed housing for masonry in galvanized sheet metal to be ordered separately.

Built-in hole dimension: 140x140mm (5,5x5,5")

## Technical drawing

Ø9 Ø 3 ½"





















## **Application**