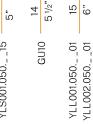

#### Data sheet

| CODE                     | XGR1021                |
|--------------------------|------------------------|
| SYSTEM POWER CONSUMPTION | max 50W                |
| LIGHT SOURCE             | LED retrofit / halogen |
| LIGHT SOURCE KIT         | not included           |
| COMPATIBLE SOURCES       | max 50W GU10           |
| POWER SUPPLY             | 220-240V AC            |
| FREQUENCY                | 50/60Hz                |
| WEIGHT                   | 0,42 Kg                |
| PROTECTION DEGREE        | IP20                   |
| PACKING DIMENSIONS       | 19,5 x 7,0 x 15,5 cm   |

Fixing brackets in micro-perforated sheet metal.

Recessed housing for masonry in galvanized sheet metal to be ordered separately.

Built-in hole dimension: 140x140mm (5,5x5,5")