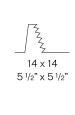

Fixing brackets in micro-perforated sheet metal.

Recessed housing for masonry in galvanized sheet metal to be ordered separately.

Built-in hole dimension: 140x140mm (5,5x5,5")

## Technical drawing

Ø9 Ø 3 ½"