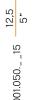

t included           |
| COMPATIBLE SOURCES       | max 50W GU10           |
| POWER SUPPLY             | 220-240V AC            |
| FREQUENCY                | 50/60Hz                |
| WEIGHT                   | 0,42 Kg                |
| PROTECTION DEGREE        | IP20                   |
| PACKING DIMENSIONS       | 19,5 x 7,0 x 15,5 cm   |















Lighting fixture for ceiling or wall built-in installation for interiors, with direct light

Total built-in plaster structure for masonry or plasterboard.

Light source retaining spring clip in stainless steel.

Fixing brackets in micro-perforated sheet metal.

Recessed housing for masonry in galvanized sheet metal to be ordered separately.

Built-in hole dimension: 140x140mm (5,5x5,5")

## Technical drawing

Ø9 Ø 3 ½"





















## **Application**