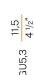

| not included           |
| COMPATIBLE SOURCES       | max 50W GU10           |
| POWER SUPPLY             | 220-240V AC            |
| FREQUENCY                | 50/60Hz                |
| WEIGHT                   | 0,42 Kg                |
| PROTECTION DEGREE        | IP20                   |
| PACKING DIMENSIONS       | 19,5 x 7,0 x 15,5 cm   |















Lighting fixture for ceiling or wall built-in installation for interiors, with direct light

Total built-in plaster structure for masonry or plasterboard.

Light source retaining spring clip in stainless steel.

Fixing brackets in micro-perforated sheet metal.

Recessed housing for masonry in galvanized sheet metal to be ordered separately.

Built-in hole dimension: 140x140mm (5,5x5,5")

## Technical drawing

Ø9 Ø 3 ½"





















## **Application**