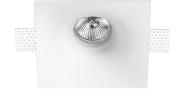

Lighting fixture for ceiling or wall built-in installation for interiors, with direct light

Total built-in plaster structure for masonry or plasterboard.

Light source retaining spring clip in stainless steel.

Fixing brackets in micro-perforated sheet metal.

Recessed housing for masonry in galvanized sheet metal to be ordered separately.

Built-in hole dimension: 140x140mm (5,5x5,5")