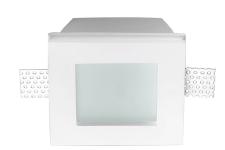

12,5 x 12,5 5" x 5"

Lighting fixture for ceiling built-in installation for interiors, with direct light emission. Total built-in plaster structure for masonry or plasterboard.

Light source retaining spring clip in stainless steel.

Flat frosted glass diffuser.

Fixing brackets in micro-perforatd sheet metal.

Recessed housing for masonry in galvanized sheet metal to be ordered separately. Built-in hole dimension: 125x125mm (4,9x4,9")