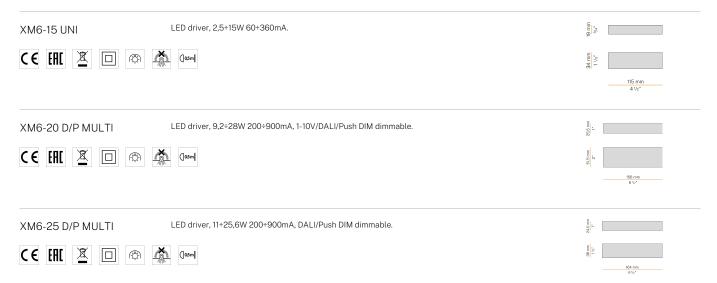

ning spring clip in stainless steel.

Flat frosted glass diffuser.

Fixing brackets in micro-perforatd sheet metal.

Recessed housing for masonry in galvanized sheet metal to be ordered separately. Built-in hole dimension: 125x125mm (4,9x4,9")

### Technical drawing













### East

### Accessories / source

YLL001.050.2201

PAR16 LED lamp GU10 7,5W 220-240V AC 3000K Ra>80 608lm  $60^{\circ}$  , not dimmable, white colour.

CE EHI 🗵 🗆 🚳 🧥 005ml

YLL002.050.2201

PAR16 LED lamp GU10 7,5W 220-240V AC 3000K Ra>80 608lm 60°, not dimmable, black colour.

YLS001.050.1715

LED lamp 8,5W 250mA 35V 2700K Ra>90 806lm 35°.

YLS001.050.2515

LED lamp 8,5W 250mA 35V 3000K Ra>90 854lm 35°.

YLS001.050.2915

LED lamp 8,5W 250mA 35V 4000K Ra>90 1053lm 35°.

### East

### Accessories / power supply



### East

### Accessories / fixing

XM1004/1004-GL/1030

Galvanized sheet housing to be recessed in brick wall or concrete.