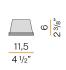

12,5 x 12,5 5" x 5"

Lighting fixture for ceiling built-in installation for interiors, with direct light emission. Total built-in plaster structure for masonry or plasterboard.

Light source retaining spring clip in stainless steel.

Flat frosted glass diffuser.

Fixing brackets in micro-perforatd sheet metal.

Recessed housing for masonry in galvanized sheet metal to be ordered separately. Built-in hole dimension: 125x125mm (4,9x4,9")