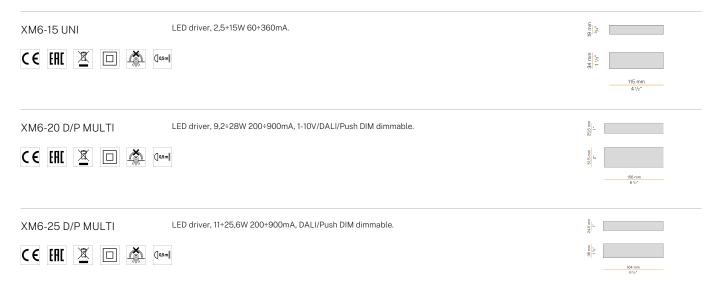

Fixing brackets in micro-perforated sheet metal.

Recessed housing for masonry in galvanized sheet metal to be ordered separately. Built-in hole dimension: 102x102mm (4x4")

#### Technical drawing















10,2 x 10,2

 $4" \times 4"$ 

#### **Application**



### East

### Accessories / source

YLL001.050.2201

PAR16 LED lamp GU10 7,5W 220-240V AC 3000K Ra>80 608lm 60°, not dimmable, white colour.

CE EHL Z 🗆 🔅

YLL002.050.2201

PAR16 LED lamp GU10 7,5W 220-240V AC 3000K Ra>80 608lm 60°, not dimmable, black colour.

CE EHL Z OSMI

YLS001.050.1715

LED lamp 8,5W 250mA 35V 2700K Ra>90 806lm 35°.

YLS001.050.2515

LED lamp 8,5W 250mA 35V 3000K Ra>90 854lm 35°.

CE EHL Z 🗆 🗀 👊

YLS001.050.2915

LED lamp 8,5W 250mA 35V 4000K Ra>90 1053lm 35°.

### East

### Accessories / power supply



### East

### Accessories / fixing

XM0998-GL

Galvanized sheet housing to be recessed in brick wall or concrete.