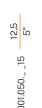

Flat sandblasted glass diffuser.

Fixing brackets in micro-perforated sheet metal.

Recessed housing for masonry in galvanized sheet metal to be ordered separately. Built-in hole dimension: 102x102mm (4x4")

#### Technical drawing

10,2 x 10,2

 $4" \times 4"$ 