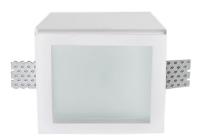

Lighting fixture for ceiling built-in installation for interiors, with direct light emission.

Total built-in plaster structure for masonry or plasterboard.

Light source retaining spring clip in stainless steel.

Flat sandblasted glass diffuser.

Fixing brackets in micro-perforated sheet metal.

Recessed housing for masonry in galvanized sheet metal to be ordered separately. Built-in hole dimension: 102x102mm (4x4")