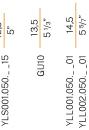

### Accessories / source

YLL001.050.2201

PAR16 LED lamp GU10 7,5W 220-240V AC 3000K Ra>80 608lm 60°, not dimmable, white colour.

CE EHL Z 🗆 🔅

YLL002.050.2201

PAR16 LED lamp GU10 7,5W 220-240V AC 3000K Ra>80 608lm 60°, not dimmable, black colour.

CE EHL Z OSMI

YLS001.050.1715

LED lamp 8,5W 250mA 35V 2700K Ra>90 806lm 35°.

YLS001.050.2515

LED lamp 8,5W 250mA 35V 3000K Ra>90 854lm 35°.

CE EHL Z 🗆 🗀 👊

YLS001.050.2915

LED lamp 8,5W 250mA 35V 4000K Ra>90 1053lm 35°.