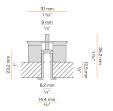

Fastening, joining and closing accessories to be ordered separately. Built-in hole dimension: 1005x11mm (39,6x0,4")

#### Technical drawing