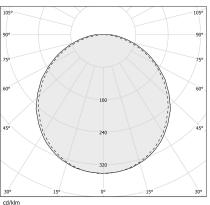

DIMENSIONS         | 6,0 x 6,0 x 114,0 cm |
| L (mm)                     | 1000                 |
| L (in)                     | 39 2/5"              |
| ADVISED BRACKETS           | 2                    |
| HOLE (mm)                  | 1005 x 11            |
| HOLE (in)                  | 39 3/5" x 3/7"       |
|                            |                      |







Modular profile for ceiling or wall built-in installation for interiors, with direct light

Built-in structure in plasterboard, in extruded aluminium in RAL 9003 white powder paint.

Light modules and driver to be ordered separately.

Fastening, joining and closing accessories to be ordered separately. Built-in hole dimension: 1005x11mm (39,6x0,4")

#### Technical drawing





#### **Application**



#### Polar diagram



cd/klm C0 - C180 - - - C90 - C270

### Kips

#### Accessories / source

YLR101.011.0110

Strip LED, 1000mm (39,4") 10,6W/m 24V DC 3000K Ra>80 401lm/m, to be cut each 50mm (2").







Strip LED, 5000mm (196,9") 10,6W/m 24V DC 3000K Ra>80 401lm/m, to be cut each 50mm (2").





## Kips

### Accessories / power supply

| XM100/24 DIM    | LED driver, 100W 24V DC, DALI/Push DIM dimmable. |