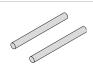

|

## Kips

### Accessories / connection

XM27000.401.0099

Faston kit for electrical connection (10 pieces).





## Kips

### Accessories / fixing

XM27000.201.0099

Drywall fixing bracket.





## Kips

### Accessories / junction

XM27000.301.0099

Linear junction kit.







## Kips

### Accessories / closing

XM27001.202.0099

Pair of end caps with screws.