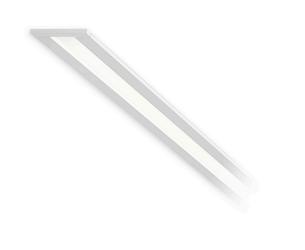

Modular profile for ceiling or wall built-in installation for interiors, with direct light

Built-in structure in plasterboard, in extruded aluminium in RAL 9003 white powder paint.

Light modules and driver to be ordered separately.

Fastening, joining and closing accessories to be ordered separately. Built-in hole dimension: 1005x11mm (39,6x0,4")