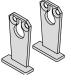

|

## Kips

### Accessories / connection

XM27000.401.0099

Faston kit for electrical connection (10 pieces).





## Kips

### Accessories / fixing

XM27000.201.0099

Drywall fixing bracket.





## Kips

### Accessories / junction

XM27000.301.0099

Linear junction kit.







## Kips

### Accessories / closing

XM27001.202.0099

Pair of end caps with screws.