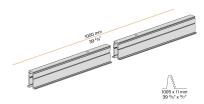

Fastening, joining and closing accessories to be ordered separately. Built-in hole dimension: 1005x11mm (39,6x0,4")