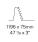

#### Data sheet

| Data sileet                |                        |
|----------------------------|------------------------|
| CODE                       | XG23801.120.0407       |
| SYSTEM POWER CONSUMPTION   | 46W                    |
| EFFICACY                   | 56.35lm/W              |
| LIGHT SOURCE               | LED                    |
| COLOUR TEMPERATURE         | 3000K Ra>90            |
| LIGHT DISTRIBUTION         | diffused               |
| POWER SUPPLY               | 220-240V AC            |
| FREQUENCY                  | 50/60Hz                |
| ELECTRICAL CONFIGURATION   | emergency              |
| DRIVER                     | integrated included    |
| NOMINAL LUMINOUS FLUX      | 5216lm                 |
| LUMEN OUTPUT               | 2592lm                 |
| EFFICIENCY                 | 49.7%                  |
| DURATION IN EMERGENCY MODE | 1h                     |
| WEIGHT                     | 2,80 Kg                |
| PROTECTION DEGREE          | IP40 IP20              |
| SHOCK RESISTANCE RATING    | IK08                   |
| GLOW WIRE TEST PERFORMANCE | 850°                   |
| PACKING DIMENSIONS         | 15,0 x 142,0 x 15,0 cm |
| L (mm)                     | 1191                   |
| L (in)                     | 47"                    |
| ADVISED BRACKETS           | 2                      |
| HOLE (mm)                  | 1196 x 75              |
| HOLE (in)                  | 47 1/8" x 3"           |
|                            |                        |

 $\label{polycarbonate} \textbf{Extruded polycarbonate diffuser with opaline finish or micro-prismatic to be ordered}$ 

Fastening, joining and closing accessories to be ordered separately.

Built-in hole dimension: 1196x75mm (47,1x3")

#### **Technical drawing**