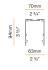

#### Data sheet

| Data sileet                |                        |
|----------------------------|------------------------|
| CODE                       | XG23801.120.0407       |
| SYSTEM POWER CONSUMPTION   | 46W                    |
| EFFICACY                   | 56.35lm/W              |
| LIGHT SOURCE               | LED                    |
| COLOUR TEMPERATURE         | 3000K Ra>90            |
| LIGHT DISTRIBUTION         | diffused               |
| POWER SUPPLY               | 220-240V AC            |
| FREQUENCY                  | 50/60Hz                |
| ELECTRICAL CONFIGURATION   | emergency              |
| DRIVER                     | integrated included    |
| NOMINAL LUMINOUS FLUX      | 5216lm                 |
| LUMEN OUTPUT               | 2592lm                 |
| EFFICIENCY                 | 49.7%                  |
| DURATION IN EMERGENCY MODE | 1h                     |
| WEIGHT                     | 2,80 Kg                |
| PROTECTION DEGREE          | IP40 IP20              |
| SHOCK RESISTANCE RATING    | IK08                   |
| GLOW WIRE TEST PERFORMANCE | 850°                   |
| PACKING DIMENSIONS         | 15,0 x 142,0 x 15,0 cm |
| L (mm)                     | 1191                   |
| L (in)                     | 47"                    |
| ADVISED BRACKETS           | 2                      |
| HOLE (mm)                  | 1196 x 75              |
| HOLE (in)                  | 47 1/8" x 3"           |
|                            |                        |

 $\label{polycarbonate} \textbf{Extruded polycarbonate diffuser with opaline finish or micro-prismatic to be ordered}$ 

Fastening, joining and closing accessories to be ordered separately.

Built-in hole dimension: 1196x75mm (47,1x3")

#### **Technical drawing**