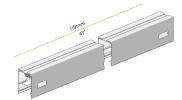

Modular profile for ceiling or wall built-in installation for interiors, with direct light emission.

Total built-in structure in plasterboard, in extruded aluminium in RAL 9003 white powder paint.

Reflector retaining spring clips in stainless steel.

#### **Application**