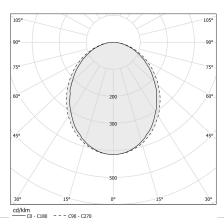

nstallation for interiors, with direct light emission.

Total built-in structure in plasterboard, in extruded aluminium in RAL 9003 white powder paint.

Reflector retaining spring clips in stainless steel.

Aluminium reflector in RAL 9003 white polyacrylic paint.

Equipped with light modules, driver and emergency light kit.

Equipped with disposal screen for smoothing, plastering and painting of the installation  $% \left( 1\right) =\left( 1\right) \left( 1\right)$ surface.

 $\label{polycarbonate} \textbf{Extruded polycarbonate diffuser with opaline finish or micro-prismatic to be ordered}$ 

Fastening, joining and closing accessories to be ordered separately.

Built-in hole dimension: 1196x75mm (47,1x3")







#### **Technical drawing**







#### **Application**



### Polar diagram