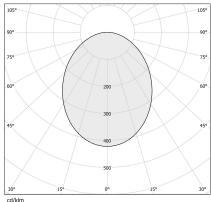

| 510                 |
| L (in)                     | 20"                 |
| ADVISED BRACKETS           | 2                   |
| HOLE (mm)                  | 515 x 40            |
| HOLE (in)                  | 20 2/7" x 1 3/8"    |
|                            |                     |





Modular profile for ceiling or wall built-in installation for interiors, with direct light emission

Built-in structure in plasterboard, in extruded aluminium in RAL 9003 white powder paint.

 ${\sf Extruded\ polycarbonate\ diffuser\ with\ opaline\ finish}.$ 

Light modules and driver to be ordered separately.

Fastening, joining and closing accessories to be ordered separately.

Built-in hole dimension: 515x40mm (20,3x1,6")

## Technical drawing



## **Application**



#### Polar diagram



cd/klm C0 - C180 - - - C90 - C270