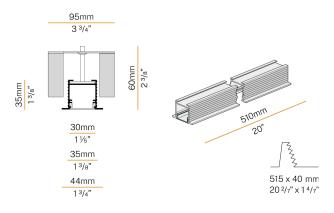

Light modules and driver to be ordered separately.

Fastening, joining and closing accessories to be ordered separately.

Built-in hole dimension: 515x40mm (20,3x1,6")

## Technical drawing