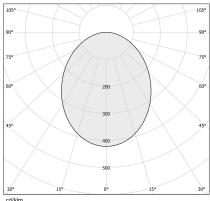

| 2010                 |
| L (in)                     | 79 1/5"              |
| ADVISED BRACKETS           | 3                    |
| HOLE (mm)                  | 2015 x 40            |
| HOLE (in)                  | 79 2/5" x1 3/8"      |
|                            |                      |









Modular profile for ceiling or wall built-in installation for interiors, with direct light

Built-in structure in plasterboard, in extruded aluminium in RAL 9003 white powder paint.

Extruded polycarbonate diffuser with opaline finish.

Light modules and driver to be ordered separately.

Fastening, joining and closing accessories to be ordered separately.

Built-in hole dimension: 2015x40mm (79,3x1,6")

### **Technical drawing**



## **Application**



#### Polar diagram



cd/klm C0 - C180 - - - C90 - C270