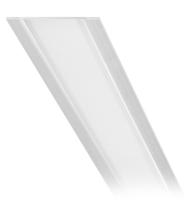

Modular profile for ceiling or wall built-in installation for interiors, with direct light

Built-in structure in plasterboard, in extruded aluminium in RAL 9003 white powder paint.

Extruded polycarbonate diffuser with opaline finish.

## **Application**