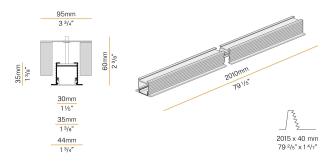

### **Technical drawing**

#### Data sheet

| CODE                       | XG2034-200TRACK      |
|----------------------------|----------------------|
| SYSTEM POWER CONSUMPTION   | max 24W/m            |
| LIGHT SOURCE               | LED                  |
| LIGHT DISTRIBUTION         | diffused             |
| POWER SUPPLY               | 24V DC               |
| DRIVER                     | remote not included  |
| WEIGHT                     | 1,25 Kg              |
| PROTECTION DEGREE          | IP40 IP20            |
| SHOCK RESISTANCE RATING    | IK08                 |
| GLOW WIRE TEST PERFORMANCE | 850°                 |
| PACKING DIMENSIONS         | 6,0 x 6,0 x 214,0 cm |
| L (mm)                     | 2010                 |
| L (in)                     | 79 1/5"              |
| ADVISED BRACKETS           | 3                    |
| HOLE (mm)                  | 2015 x 40            |
| HOLE (in)                  | 79 2/5" x1 3/8"      |
|                            |                      |