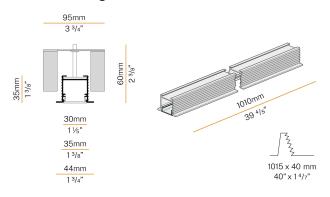

#### Data sheet

| CODE                       | XG2034-100TRACK      |
|----------------------------|----------------------|
| SYSTEM POWER CONSUMPTION   | max 24W/m            |
| LIGHT SOURCE               | LED                  |
| LIGHT DISTRIBUTION         | diffused             |
| POWER SUPPLY               | 24V DC               |
| DRIVER                     | remote not included  |
| WEIGHT                     | 0,67 Kg              |
| PROTECTION DEGREE          | IP40 IP20            |
| SHOCK RESISTANCE RATING    | IK08                 |
| GLOW WIRE TEST PERFORMANCE | 850°                 |
| PACKING DIMENSIONS         | 6,0 x 6,0 x 114,0 cm |
| L (mm)                     | 1010                 |
| L (in)                     | 39 4/5"              |
| ADVISED BRACKETS           | 2                    |
| HOLE (mm)                  | 1015 x 40            |
| HOLE (in)                  | 40" x 1 3/8"         |
|                            |                      |

### **Technical drawing**