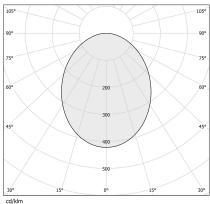

mm)                     | 1010                 |
| L (in)                     | 39 4/5"              |
| ADVISED BRACKETS           | 2                    |
| HOLE (mm)                  | 1015 x 40            |
| HOLE (in)                  | 40" x 1 3/8"         |
|                            |                      |





Modular profile for ceiling or wall built-in installation for interiors, with direct light

Built-in structure in plasterboard, in extruded aluminium in RAL 9003 white powder paint.

Extruded polycarbonate diffuser with opaline finish.

Light modules and driver to be ordered separately.

Fastening, joining and closing accessories to be ordered separately.

Built-in hole dimension: 1015x40mm (40x1,6")

### **Technical drawing**



## **Application**



#### Polar diagram



cd/klm C0 - C180 - - - C90 - C270