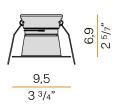

Light source retaining spring clip in stainless steel.

Stainless steel spring clips for false ceiling fixing.

Built-in hole dimension: Ø 90mm (Ø 3,5")