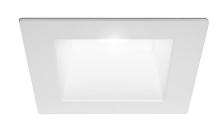

Lighting fixture for ceiling built-in installation for interiors, with direct light emission.  $Built-in \ structure \ for \ permanent \ false \ ceilings, in \ turned \ aluminium \ in \ polyacrylic \ paint.$  $\label{thm:continuous} \mbox{ Die-cast aluminium closing frame in white or black polyacrylic paint.}$ 

Light source retaining spring clip in stainless steel.

Stainless steel spring clips for false ceiling fixing.

Built-in hole dimension: Ø 90mm (Ø 3,5")