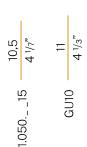

#### Data sheet

| CODE                     | XA2116                                                                            |
|--------------------------|-----------------------------------------------------------------------------------|
| SYSTEM POWER CONSUMPTION | max 50W                                                                           |
| EFFICACY                 | 13.6lm/W                                                                          |
| LIGHT SOURCE             | LED retrofit / halogen                                                            |
| LIGHT SOURCE KIT         | * included                                                                        |
| COMPATIBLE SOURCES       | LED retrofit bulb 7,5W GU10 3000K 60° Ra80<br>680lm (no dimming) * / max 50W GU10 |
| COLOUR TEMPERATURE       | 3000K Ra>80                                                                       |
| LIGHT DISTRIBUTION       | wide flood                                                                        |
| BEAM ANGLE               | 60°                                                                               |
| POWER SUPPLY             | 220-240V AC                                                                       |
| FREQUENCY                | 50/60Hz                                                                           |
| ELECTRICAL CONFIGURATION | ON-OFF                                                                            |
| NOMINAL LUMINOUS FLUX    | 680lm                                                                             |
| LUMEN OUTPUT             | 680lm                                                                             |
| EFFICIENCY               | 100%                                                                              |
| WEIGHT                   | 0,12 Kg                                                                           |
| PROTECTION DEGREE        | IP20                                                                              |
| PACKING DIMENSIONS       | 0,0 x 0,0 x 0,0 cm                                                                |
|                          |                                                                                   |