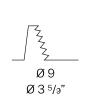

Light source retaining spring clip in stainless steel.

Stainless steel spring clips for false ceiling fixing.

Built-in hole dimension: Ø 90mm (Ø 3,5")

## Technical drawing

Ø 6,5 Ø 2 5/9"