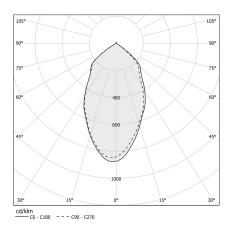

#### Data sheet

| CODE                     | XA2116                                                                            |
|--------------------------|-----------------------------------------------------------------------------------|
| SYSTEM POWER CONSUMPTION | max 50W                                                                           |
| EFFICACY                 | 13.6lm/W                                                                          |
| LIGHT SOURCE             | LED retrofit / halogen                                                            |
| LIGHT SOURCE KIT         | * included                                                                        |
| COMPATIBLE SOURCES       | LED retrofit bulb 7,5W GU10 3000K 60° Ra80<br>680lm (no dimming) * / max 50W GU10 |
| COLOUR TEMPERATURE       | 3000K Ra>80                                                                       |
| LIGHT DISTRIBUTION       | wide flood                                                                        |
| BEAM ANGLE               | 60°                                                                               |
| POWER SUPPLY             | 220-240V AC                                                                       |
| FREQUENCY                | 50/60Hz                                                                           |
| ELECTRICAL CONFIGURATION | ON-OFF                                                                            |
| NOMINAL LUMINOUS FLUX    | 680lm                                                                             |
| LUMEN OUTPUT             | 680lm                                                                             |
| EFFICIENCY               | 100%                                                                              |
| WEIGHT                   | 0,12 Kg                                                                           |
| PROTECTION DEGREE        | IP20                                                                              |
| PACKING DIMENSIONS       | 0,0 x 0,0 x 0,0 cm                                                                |
|                          |                                                                                   |

### Polar diagram