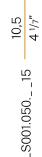

#### Data sheet

| Data Silect              |                                                                                   |
|--------------------------|-----------------------------------------------------------------------------------|
| CODE                     | XA2115                                                                            |
| SYSTEM POWER CONSUMPTION | max 50W                                                                           |
| EFFICACY                 | 13.6lm/W                                                                          |
| LIGHT SOURCE             | LED retrofit / halogen                                                            |
| LIGHT SOURCE KIT         | * included                                                                        |
| COMPATIBLE SOURCES       | LED retrofit bulb 7,5W GU10 3000K 60° Ra80<br>680lm (no dimming) * / max 50W GU10 |
| COLOUR TEMPERATURE       | 3000K Ra>80                                                                       |
| LIGHT DISTRIBUTION       | wide flood                                                                        |
| BEAM ANGLE               | 60°                                                                               |
| POWER SUPPLY             | 220-240V AC                                                                       |
| FREQUENCY                | 50/60Hz                                                                           |
| ELECTRICAL CONFIGURATION | ON-OFF                                                                            |
| NOMINAL LUMINOUS FLUX    | 680lm                                                                             |
| LUMEN OUTPUT             | 680lm                                                                             |
| EFFICIENCY               | 100%                                                                              |
| WEIGHT                   | 0,09 Kg                                                                           |
| PROTECTION DEGREE        | IP20                                                                              |
| PACKING DIMENSIONS       | 0,0 x 0,0 x 0,0 cm                                                                |
|                          |                                                                                   |

Light source retaining spring clip in stainless steel. Stainless steel spring clips for false ceiling fixing. Built-in hole dimension: Ø 75mm (Ø 3")