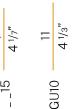

#### Data sheet

| Data Silect              |                                                                                   |
|--------------------------|-----------------------------------------------------------------------------------|
| CODE                     | XA2115                                                                            |
| SYSTEM POWER CONSUMPTION | max 50W                                                                           |
| EFFICACY                 | 13.6lm/W                                                                          |
| LIGHT SOURCE             | LED retrofit / halogen                                                            |
| LIGHT SOURCE KIT         | * included                                                                        |
| COMPATIBLE SOURCES       | LED retrofit bulb 7,5W GU10 3000K 60° Ra80<br>680lm (no dimming) * / max 50W GU10 |
| COLOUR TEMPERATURE       | 3000K Ra>80                                                                       |
| LIGHT DISTRIBUTION       | wide flood                                                                        |
| BEAM ANGLE               | 60°                                                                               |
| POWER SUPPLY             | 220-240V AC                                                                       |
| FREQUENCY                | 50/60Hz                                                                           |
| ELECTRICAL CONFIGURATION | ON-OFF                                                                            |
| NOMINAL LUMINOUS FLUX    | 680lm                                                                             |
| LUMEN OUTPUT             | 680lm                                                                             |
| EFFICIENCY               | 100%                                                                              |
| WEIGHT                   | 0,09 Kg                                                                           |
| PROTECTION DEGREE        | IP20                                                                              |
| PACKING DIMENSIONS       | 0,0 x 0,0 x 0,0 cm                                                                |
|                          |                                                                                   |