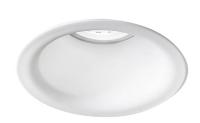

Lighting fixture for ceiling built-in installation for interiors, with direct light emission.  $\label{eq:built-instructure} \textbf{Built-in structure for permanent false ceilings, in turned aluminium in white or black}$ polyacrylic paint.

Light source retaining spring clip in stainless steel. Stainless steel spring clips for false ceiling fixing. Built-in hole dimension: Ø 75mm (Ø 3")