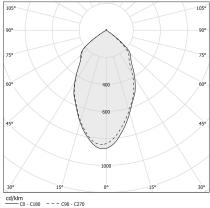

|
| PACKING DIMENSIONS       | 0,0 x 0,0 x 0,0 cm                                                                |
|                          |                                                                                   |



Lighting fixture for ceiling built-in installation for interiors, with direct light emission.  $\label{eq:built-instructure} \textbf{Built-in structure for permanent false ceilings, in turned aluminium in white or black}$ polyacrylic paint.

Light source retaining spring clip in stainless steel. Stainless steel spring clips for false ceiling fixing. Built-in hole dimension: Ø 75mm (Ø 3")











# Technical drawing

Ø 6,7 Ø 2 <sup>2</sup>/3"











# **Application**



#### Polar diagram