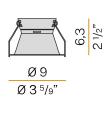

Light source retaining spring clip in stainless steel. Stainless steel spring clips for false ceiling fixing. Built-in hole dimension: Ø 75mm (Ø 3")

# Technical drawing

Ø 6,7 Ø 2 <sup>2</sup>/3"