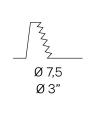

Light source retaining spring clip in stainless steel. Stainless steel spring clips for false ceiling fixing. Built-in hole dimension: Ø 75mm (Ø 3")