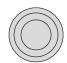

|
| PROTECTION DEGREE        | IP20                                                                              |
| PACKING DIMENSIONS       | 0,0 x 0,0 x 0,0 cm                                                                |
|                          |                                                                                   |



Lighting fixture for ceiling built-in installation for interiors, with direct light emission.  $\label{eq:built-instructure} \textbf{Built-in structure for permanent false ceilings, in turned aluminium in white or black}$ polyacrylic paint.

Light source retaining spring clip in stainless steel. Stainless steel spring clips for false ceiling fixing. Built-in hole dimension: Ø 75mm (Ø 3")











# Technical drawing

Ø 6,7 Ø 2 <sup>2</sup>/3"











# **Application**



#### Polar diagram