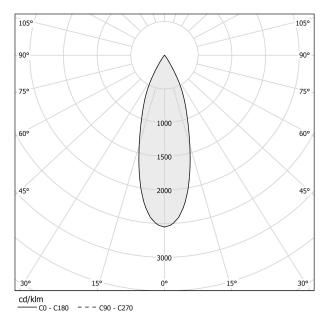

|
| 850°                |
| 8,0 x 12,5 x 8,0 cm |
|                     |



#### **Technical drawing**



titanium





Lighting fixture for ceiling semi-built-in installation for interiors, with swivelling light beam.

Built-in ceiling plate for permanent false ceilings, in die-cast aluminium with polyacrylic paint.

Die-cast aluminium joint with polyacrylic paint. Die-cast aluminium structure rotating on two axes in white, black, bronze, mat brass or

titanium polyacrylic paint. Reflector in thermoplastic material with chrome plated finish.

Textured glass screen.

Anti-glare snoot in black thermoplastic material.

Stainless steel spring clips for false ceiling fixing.

Equipped with 0,4m(15,7") long power cable. Built-in hole dimension: Ø 42mm (Ø 1,7")

### Polar diagram