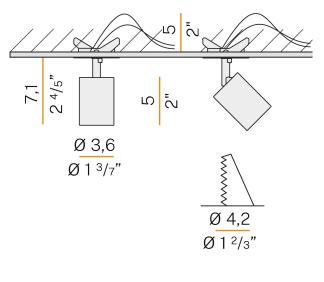

#### **Technical drawing**

titanium

Lighting fixture for ceiling semi-built-in installation for interiors, with swivelling light beam.

Built-in ceiling plate for permanent false ceilings, in die-cast aluminium with polyacrylic paint.

Textured glass screen.

Anti-glare snoot in black thermoplastic material.

Stainless steel spring clips for false ceiling fixing.

Equipped with 0,4m(15,7") long power cable. Built-in hole dimension: Ø 42mm (Ø 1,7")