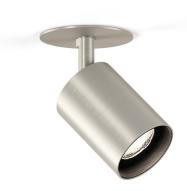

#### **Technical drawing**

titanium

Lighting fixture for ceiling semi-built-in installation for interiors, with swivelling light beam.

Built-in ceiling plate for permanent false ceilings, in die-cast aluminium with polyacrylic paint.

Die-cast aluminium joint with polyacrylic paint. Die-cast aluminium structure rotating on two axes in white, black, bronze, mat brass or

titanium polyacrylic paint. Reflector in thermoplastic material with chrome plated finish.