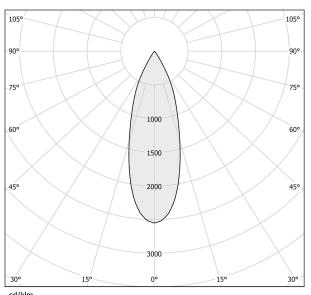

t-in ceiling plate for permanent false ceilings, in die-cast aluminium with polyacrylic paint.

Die-cast aluminium joint with polyacrylic paint.

 $\label{eq:decomposition} \mbox{Die-cast aluminium structure rotating on two axes in white, black, bronze, mat brass or $(1)$ and $(1)$ are sufficiently also always a sufficient problems of the sufficient problems. The sufficient problems is always always are sufficiently always are sufficien$ titanium polyacrylic paint.

Reflector in thermoplastic material with chrome plated finish.

Textured glass screen.

Anti-glare snoot in black thermoplastic material.

Stainless steel spring clips for false ceiling fixing.

Equipped with 0,4m (15,7") long power cable.

Built-in hole dimension: Ø 42mm (Ø 1,7")

## **Technical drawing**



## Polar diagram



<u>cd/klm</u> C0 - C180 - - - C90 - C270