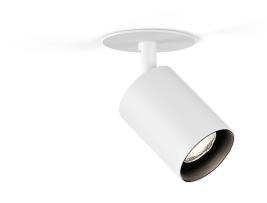

Lighting fixture for ceiling semi-built-in installation for interiors, with swivelling light

Built-in ceiling plate for permanent false ceilings, in die-cast aluminium with polyacrylic paint.

Die-cast aluminium joint with polyacrylic paint.

 $\label{eq:decomposition} \mbox{Die-cast aluminium structure rotating on two axes in white, black, bronze, mat brass or $(1)$ and $(1)$ are sufficiently also always a sufficient problems of the sufficient problems. The sufficient problems is always always are sufficiently always are sufficien$ titanium polyacrylic paint.

Reflector in thermoplastic material with chrome plated finish.

Textured glass screen.

Anti-glare snoot in black thermoplastic material.

Stainless steel spring clips for false ceiling fixing.

Equipped with 0,4m (15,7") long power cable.