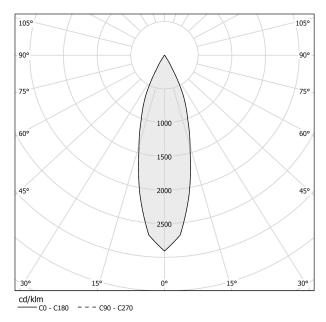

| GLOW WIRE TEST PERFORMANCE | 850°                     |
| PACKING DIMENSIONS         | 12,0 x 29,5 x 11,0 cm    |

# CE FRI 🗵 🐨 🌋

### Technical drawing









Lighting fixture for ceiling semi-built-in installation for interiors, with swivelling light beam. Built-in ceiling plate for permanent false ceilings, in pickled sheet metal with polyacrylic paint. Turned brass joint.

 $\mathsf{Die}\mathsf{-cast}$  aluminium structure rotating on two axes in white, black, bronze, mat brass or titanium polyacrylic paint.

Reflector in thermoplastic material with chrome plated finish.

Anti-glare snoot in black thermoplastic material. Stainless steel spring clips for false ceiling fixing.

Equipped with 0,4m (15,7") long power cable.

Built-in hole dimension: Ø 65mm (Ø 2,6")

### Polar diagram