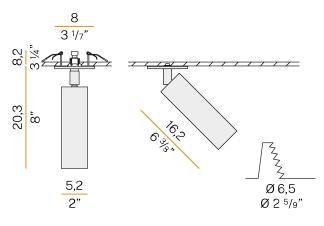

### Technical drawing

Lighting fixture for ceiling semi-built-in installation for interiors, with swivelling light beam. Built-in ceiling plate for permanent false ceilings, in pickled sheet metal with polyacrylic paint. Turned brass joint.

Equipped with 0,4m (15,7") long power cable.

Built-in hole dimension: Ø 65mm (Ø 2,6")