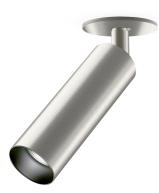

### Technical drawing

Lighting fixture for ceiling semi-built-in installation for interiors, with swivelling light beam. Built-in ceiling plate for permanent false ceilings, in pickled sheet metal with polyacrylic paint. Turned brass joint.