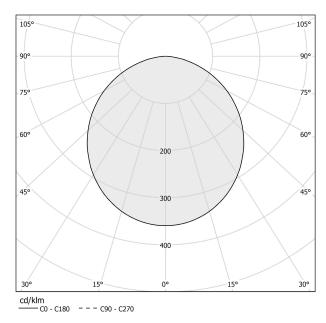

IENCY                 | 66.2%                 |
| WEIGHT                     | 4,12 Kg               |
| PROTECTION DEGREE          | IP40 IP20             |
| COLOUR TOLLERANCES         | SDCM 3                |
| GLOW WIRE TEST PERFORMANCE | 850°                  |
| PACKING DIMENSIONS         | 46,0 x 18,0 x 46,0 cm |



Lighting fixture for ceiling built-in installation for interiors, with direct light emission. Built-in structure for permanent false ceilings, in pickled sheet metal in white polyacrylic paint.

Pickled sheet metal closing frame in polyacrylic paint. Modelled polycarbonate diffuser with opaline finish. Galvanized sheet metal brackets for false ceiling fixing. Built-in hole dimension: Ø 415mm (Ø 16,3")

# CEERI 🗵 🖄

### **Technical drawing**



### Polar diagram

white