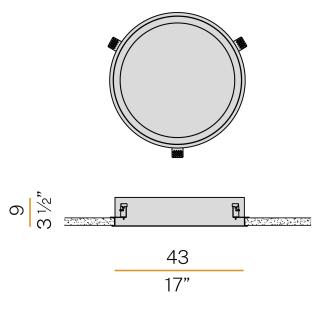

9lm                |
| EFFICIENCY                 | 66.2%                 |
| WEIGHT                     | 4,12 Kg               |
| PROTECTION DEGREE          | IP40 IP20             |
| COLOUR TOLLERANCES         | SDCM 3                |
| GLOW WIRE TEST PERFORMANCE | 850°                  |
| PACKING DIMENSIONS         | 46,0 x 18,0 x 46,0 cm |



Lighting fixture for ceiling built-in installation for interiors, with direct light emission. Built-in structure for permanent false ceilings, in pickled sheet metal in white polyacrylic paint.

Pickled sheet metal closing frame in polyacrylic paint. Modelled polycarbonate diffuser with opaline finish. Galvanized sheet metal brackets for false ceiling fixing. Built-in hole dimension: Ø 415mm (Ø 16,3")

# CEERI 🗵 🖄

### **Technical drawing**



### Polar diagram

white