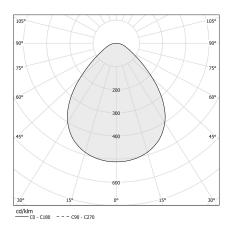

|



Lighting fixture for ceiling or wall semi-built-in installation for interiors, with swivelling light beam.

Pickled sheet metal fixing disk in white polyacrylic paint.

Pickled sheet metal wall plate in white, champagne, mat black, bronze or titanium polyacrylic paint.

Turned brass joints in polyacrylic paint.

Turned aluminium structure in polyacrylic paint.

Turned aluminium head rotating on two axes in polyacrylic paint.

Modelled polycarbonate diffuser with opaline finish.

Turned brass end cap in polyacrylic paint.

Recessed housing for masonry or plasterboard, in pickled sheet metal in polyacrylic  $\,$ paint.

Pickled sheet metal brackets for plasterboard fixing.

Built-in hole dimension: 95x95mm (3,7x3,7")

CE EHI 🗵



# **Application**



## Polar diagram