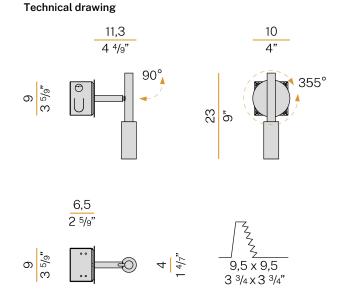

### Data sheet

| CODE                     | X07301.001.0501       |
|--------------------------|-----------------------|
| SYSTEM POWER CONSUMPTION | 6,5W                  |
| EFFICACY                 | 56.5lm/W              |
| LIGHT SOURCE             | LED                   |
| LIGHT SOURCE LIFETIME    | L70 (B50) 80.000h     |
| COLOUR TEMPERATURE       | 2700K Ra>90           |
| LIGHT DISTRIBUTION       | adjustable            |
| POWER SUPPLY             | 220-240V AC           |
| FREQUENCY                | 50/60Hz               |
| ELECTRICAL CONFIGURATION | ON-OFF                |
| DRIVER                   | integrated included   |
| NOMINAL LUMINOUS FLUX    | 475lm                 |
| LUMEN OUTPUT             | 339lm                 |
| EFFICIENCY               | 71.4%                 |
| WEIGHT                   | 1,09 Kg               |
| PROTECTION DEGREE        | IP20                  |
| COLOUR TOLLERANCES       | SDCM 3                |
| PACKING DIMENSIONS       | 29,0 x 24,0 x 14,0 cm |
|                          |                       |