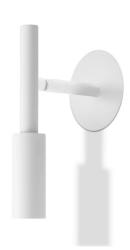

Lighting fixture for ceiling or wall semi-built-in installation for interiors, with swivelling light beam.

Pickled sheet metal fixing disk in white polyacrylic paint.

Pickled sheet metal wall plate in white, champagne, mat black, bronze or titanium polyacrylic paint.

Turned brass joints in polyacrylic paint.

Turned aluminium structure in polyacrylic paint.

Turned aluminium head rotating on two axes in polyacrylic paint.

Modelled polycarbonate diffuser with opaline finish.

Turned brass end cap in polyacrylic paint.

Recessed housing for masonry or plasterboard, in pickled sheet metal in polyacrylic  $\,$ paint.

Pickled sheet metal brackets for plasterboard fixing.

Built-in hole dimension: 95x95mm (3,7x3,7")