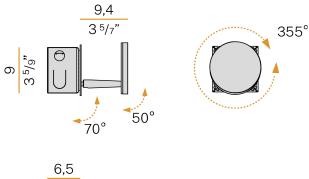

93 Kg               |
| PROTECTION DEGREE        | IP20                  |
| COLOUR TOLLERANCES       | SDCM 3                |
| PACKING DIMENSIONS       | 13,0 x 24,0 x 12,0 cm |









Pickled sheet metal fixing disk in white polyacrylic paint.

Turned brass joints in polyacrylic paint.

Die-cast aluminium structure in polyacrylic paint.

Die-cast aluminium head rotating on three axes in polyacrylic paint.

Modelled acrylic diffuser with mat finish.

Aluminium closing disk in polyacrylic paint.

Push-button to adjust luminosity according to 5 levels of visual comfort.

Recessed housing for masonry or plasterboard, in pickled sheet metal in polyacrylic  $\,$ 

Pickled sheet metal brackets for plasterboard fixing.

Built-in hole dimension: 95x95mm (3,7x3,7")

### **Technical drawing**





## **Application**