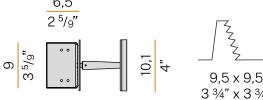

Kg               |
| PROTECTION DEGREE        | IP20                  |
| COLOUR TOLLERANCES       | SDCM 3                |
| PACKING DIMENSIONS       | 13,0 x 24,0 x 12,0 cm |









Pickled sheet metal fixing disk in white polyacrylic paint.

Turned brass joints in polyacrylic paint.

Die-cast aluminium structure in polyacrylic paint.

Die-cast aluminium head rotating on three axes in polyacrylic paint.

Modelled acrylic diffuser with mat finish.

Aluminium closing disk in polyacrylic paint.

Push-button to adjust luminosity according to 5 levels of visual comfort.

Recessed housing for masonry or plasterboard, in pickled sheet metal in polyacrylic  $\,$ 

Pickled sheet metal brackets for plasterboard fixing.

Built-in hole dimension: 95x95mm (3,7x3,7")

### **Technical drawing**





## **Application**