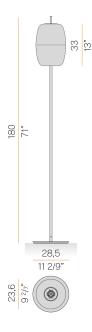

|
| LIGHT SOURCE             | LED                 |
| LIGHT SOURCE LIFETIME    | L70 (B50) 60.000h   |
| COLOUR TEMPERATURE       | 2700K Ra>90         |
| LIGHT DISTRIBUTION       | diffused            |
| POWER SUPPLY             | 220-240V AC         |
| FREQUENCY                | 50/60Hz             |
| ELECTRICAL CONFIGURATION | dimmable (Push DIM) |
| DRIVER                   | integrated included |
| NOMINAL LUMINOUS FLUX    | 1344lm              |
| LUMEN OUTPUT             | 624lm               |
| EFFICIENCY               | 46.4%               |
| WEIGHT                   | 10,00 Kg            |
| PROTECTION DEGREE        | IP20                |
| COLOUR TOLLERANCES       | SDCM 3              |
| PACKING DIMENSIONS       | 0,0 × 0,0 × 0,0 cm  |



### **Technical drawing**









### Polar diagram