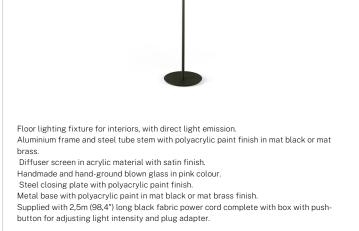

LIGHT SOURCE             | LED                 |
| LIGHT SOURCE LIFETIME    | L70 (B50) 60.000h   |
| COLOUR TEMPERATURE       | 2700K Ra>90         |
| LIGHT DISTRIBUTION       | diffused            |
| POWER SUPPLY             | 220-240V AC         |
| FREQUENCY                | 50/60Hz             |
| ELECTRICAL CONFIGURATION | dimmable (Push DIM) |
| DRIVER                   | integrated included |
| NOMINAL LUMINOUS FLUX    | 1344lm              |
| LUMEN OUTPUT             | 624lm               |
| EFFICIENCY               | 46.4%               |
| WEIGHT                   | 10,00 Kg            |
| PROTECTION DEGREE        | IP20                |
| COLOUR TOLLERANCES       | SDCM 3              |
| PACKING DIMENSIONS       | 0,0 × 0,0 × 0,0 cm  |



### **Technical drawing**









### Polar diagram