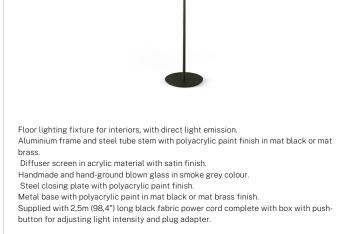

LIGHT SOURCE             | LED                 |
| LIGHT SOURCE LIFETIME    | L70 (B50) 60.000h   |
| COLOUR TEMPERATURE       | 2700K Ra>90         |
| LIGHT DISTRIBUTION       | diffused            |
| POWER SUPPLY             | 220-240V AC         |
| FREQUENCY                | 50/60Hz             |
| ELECTRICAL CONFIGURATION | dimmable (Push DIM) |
| DRIVER                   | integrated included |
| NOMINAL LUMINOUS FLUX    | 1344lm              |
| LUMEN OUTPUT             | 624lm               |
| EFFICIENCY               | 46.4%               |
| WEIGHT                   | 11,41 Kg            |
| PROTECTION DEGREE        | IP20                |
| COLOUR TOLLERANCES       | SDCM 3              |
| PACKING DIMENSIONS       | 0,0 x 0,0 x 0,0 cm  |



### **Technical drawing**









### Polar diagram