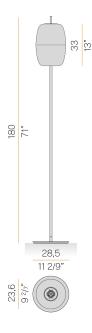

|
| LIGHT SOURCE             | LED                 |
| LIGHT SOURCE LIFETIME    | L70 (B50) 60.000h   |
| COLOUR TEMPERATURE       | 2700K Ra>90         |
| LIGHT DISTRIBUTION       | diffused            |
| POWER SUPPLY             | 220-240V AC         |
| FREQUENCY                | 50/60Hz             |
| ELECTRICAL CONFIGURATION | dimmable (Push DIM) |
| DRIVER                   | integrated included |
| NOMINAL LUMINOUS FLUX    | 1344lm              |
| LUMEN OUTPUT             | 624lm               |
| EFFICIENCY               | 46.4%               |
| WEIGHT                   | 11,41 Kg            |
| PROTECTION DEGREE        | IP20                |
| COLOUR TOLLERANCES       | SDCM 3              |
| PACKING DIMENSIONS       | 0,0 x 0,0 x 0,0 cm  |



### **Technical drawing**









### Polar diagram