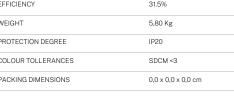

#### Data sheet

| CODE                     | T16006.180.0522     |
|--------------------------|---------------------|
| SYSTEM POWER CONSUMPTION | 30W                 |
| EFFICACY                 | 38lm/W              |
| LIGHT SOURCE             | LED                 |
| COLOUR TEMPERATURE       | 2700K Ra>90         |
| POWER SUPPLY             | 220-240V AC         |
| FREQUENCY                | 50/60Hz             |
| ELECTRICAL CONFIGURATION | dimmer on cable     |
| DRIVER                   | integrated included |
| NOMINAL LUMINOUS FLUX    | 3620lm              |
| LUMEN OUTPUT             | 1140lm              |
| EFFICIENCY               | 31.5%               |
| WEIGHT                   | 5,80 Kg             |
| PROTECTION DEGREE        | IP20                |
| COLOUR TOLLERANCES       | SDCM <3             |
| PACKING DIMENSIONS       | 0,0 x 0,0 x 0,0 cm  |
|                          |                     |