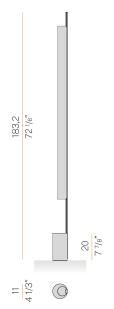

| LUMEN OUTPUT             | 1140lm              |
| EFFICIENCY               | 31.5%               |
| WEIGHT                   | 5,80 Kg             |
| PROTECTION DEGREE        | IP20                |
| COLOUR TOLLERANCES       | SDCM <3             |
| PACKING DIMENSIONS       | 0,0 x 0,0 x 0,0 cm  |
|                          |                     |





Floor lighting fixture for interiors, with direct light emission.

Bearing base in white marquina black marble.

Extruded aluminium frame with polyacrylic paint finish in mat black or mat brass. White PVC-coated woven fabric shade.

Polycarbonate inner diffuser screen.

Supplied with 3m (118,1") long black fabric power cord complete with box with pushbutton for adjusting light intensity and plug adapter.







## Technical drawing



## Polar diagram