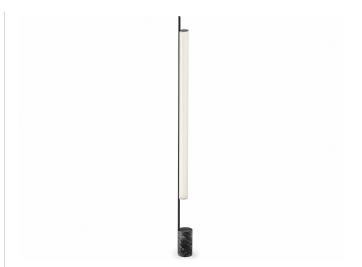

Floor lighting fixture for interiors, with direct light emission.

Bearing base in white marquina black marble.

Extruded aluminium frame with polyacrylic paint finish in mat black or mat brass. White PVC-coated woven fabric shade.

Polycarbonate inner diffuser screen.

Supplied with 3m (118,1") long black fabric power cord complete with box with pushbutton for adjusting light intensity and plug adapter.