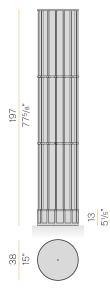

R                   | integrated included    |
| NOMINAL LUMINOUS FLUX    | 8250lm                 |
| LUMEN OUTPUT             | 5048lm                 |
| EFFICIENCY               | 61.2%                  |
| WEIGHT                   | 72,45 Kg               |
| PROTECTION DEGREE        | IP20                   |
| COLOUR TOLLERANCES       | SDCM 3                 |
| PACKING DIMENSIONS       | 62,0 x 205,0 x 58,0 cm |



## bronze





Floor lighting fixture for interiors, with direct light emission.

Bearing base in travertine.

Structure made of milled aluminium discs with bronze polyacrylic paint and galvanised steel tie rods.

Moulded and curved cathedral glass diffusers.

Outer structure in laser-cut and bent aluminium sheet, with bronze polyacrylic paint.

#### Technical drawing