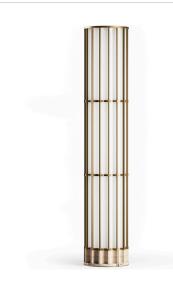

## bronze

Floor lighting fixture for interiors, with direct light emission.

Bearing base in travertine.

Structure made of milled aluminium discs with bronze polyacrylic paint and galvanised steel tie rods.

Moulded and curved cathedral glass diffusers.

Outer structure in laser-cut and bent aluminium sheet, with bronze polyacrylic paint.