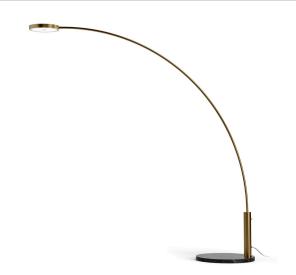

Floor lighting fixture for interiors, with direct or indirect light emission.

Bearing base in white marquina black marble.

Calendered steel tube stem, with polyacrylic paint. Die-cast aluminum emitting head with polyacrylic paint in champagne, mat black and bronze finishes.

UV technology screen-printed diffuser, made of opal polycarbonate, installed with magnetic coupling.