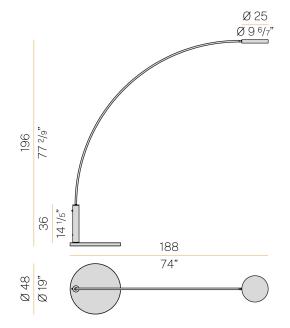

|
| EFFICIENCY               | 64.1%                          |
| WEIGHT                   | 17,00 Kg                       |
| PROTECTION DEGREE        | IP40                           |
| COLOUR TOLLERANCES       | SDCM 3                         |
| PACKING DIMENSIONS       | $0.0 \times 0.0 \times 0.0$ cm |
|                          |                                |



Floor lighting fixture for interiors, with direct or indirect light emission.

Bearing base in white marquina black marble.

Calendered steel tube stem, with polyacrylic paint. Die-cast aluminum emitting head with polyacrylic paint in champagne, mat black and bronze finishes.

UV technology screen-printed diffuser, made of opal polycarbonate, installed with magnetic coupling.









#### Technical drawing



#### Polar diagram



<u>cd/klm</u> C0 - C180 - - - C90 - C270

# **PANZERI**

## Dip

#### Accessories / diffusion

YKG08417.01

Anti-glare grid kit for Dip (indoor)