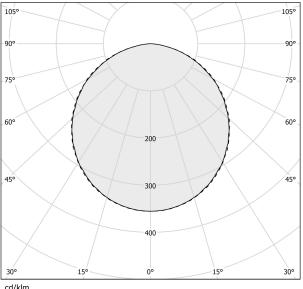

NCY               | 64.1%                          |
| WEIGHT                   | 17,00 Kg                       |
| PROTECTION DEGREE        | IP40                           |
| COLOUR TOLLERANCES       | SDCM 3                         |
| PACKING DIMENSIONS       | $0.0 \times 0.0 \times 0.0$ cm |
|                          |                                |



Floor lighting fixture for interiors, with direct or indirect light emission.

Bearing base in white marquina black marble.

Calendered steel tube stem, with polyacrylic paint. Die-cast aluminum emitting head with polyacrylic paint in champagne, mat black and bronze finishes.

UV technology screen-printed diffuser, made of opal polycarbonate, installed with magnetic coupling.









#### Technical drawing



#### Polar diagram



<u>cd/klm</u> C0 - C180 - - - C90 - C270

# **PANZERI**

## Dip

#### Accessories / diffusion

YKG08417.01

Anti-glare grid kit for Dip (indoor)