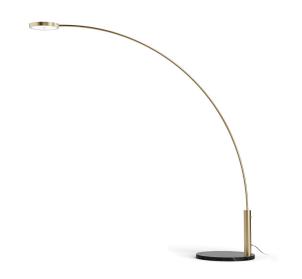

Floor lighting fixture for interiors, with direct or indirect light emission.

Bearing base in white marquina black marble.

Calendered steel tube stem, with polyacrylic paint. Die-cast aluminum emitting head with polyacrylic paint in champagne, mat black and bronze finishes.

UV technology screen-printed diffuser, made of opal polycarbonate, installed with magnetic coupling.