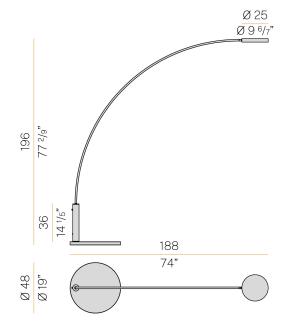

| 3013lm              |
| LUMEN OUTPUT             | 1931lm              |
| EFFICIENCY               | 64.1%               |
| WEIGHT                   | 17,00 Kg            |
| PROTECTION DEGREE        | IP40                |
| COLOUR TOLLERANCES       | SDCM 3              |
| PACKING DIMENSIONS       | 0,0 x 0,0 x 0,0 cm  |
|                          |                     |



Floor lighting fixture for interiors, with direct or indirect light emission.

Bearing base in white marquina black marble.

Calendered steel tube stem, with polyacrylic paint. Die-cast aluminum emitting head with polyacrylic paint in champagne, mat black and bronze finishes.

UV technology screen-printed diffuser, made of opal polycarbonate, installed with magnetic coupling.









#### Technical drawing



#### Polar diagram



<u>cd/klm</u> C0 - C180 - - - C90 - C270

# **PANZERI**

Dip

#### Accessories / diffusion

YKG08405.01

Anti-glare grid kit for Dip (indoor)