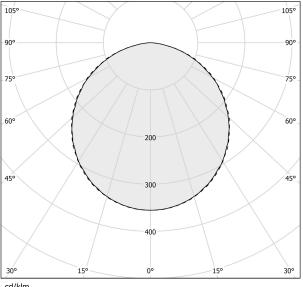

|
| LUMEN OUTPUT             | 1931lm              |
| EFFICIENCY               | 64.1%               |
| WEIGHT                   | 17,00 Kg            |
| PROTECTION DEGREE        | IP40                |
| COLOUR TOLLERANCES       | SDCM 3              |
| PACKING DIMENSIONS       | 0,0 x 0,0 x 0,0 cm  |
|                          |                     |



Floor lighting fixture for interiors, with direct or indirect light emission.

Bearing base in white marquina black marble.

Calendered steel tube stem, with polyacrylic paint. Die-cast aluminum emitting head with polyacrylic paint in champagne, mat black and bronze finishes.

UV technology screen-printed diffuser, made of opal polycarbonate, installed with magnetic coupling.









#### Technical drawing



#### Polar diagram



<u>cd/klm</u> C0 - C180 - - - C90 - C270

# **PANZERI**

Dip

#### Accessories / diffusion

YKG08405.01

Anti-glare grid kit for Dip (indoor)