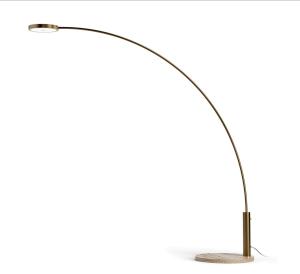

Floor lighting fixture for interiors, with direct or indirect light emission. Bearing base in travertine.

Calendered steel tube stem, with polyacrylic paint.

Die-cast aluminum emitting head with polyacrylic paint in champagne, mat black and bronze finishes.

UV technology screen-printed diffuser, made of opal polycarbonate, installed with magnetic coupling.