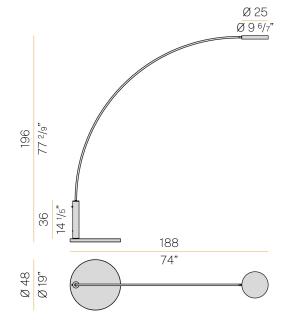

NAL LUMINOUS FLUX    | 3013lm              |
| LUMEN OUTPUT             | 1931lm              |
| EFFICIENCY               | 64.1%               |
| WEIGHT                   | 17,00 Kg            |
| PROTECTION DEGREE        | IP40                |
| COLOUR TOLLERANCES       | SDCM 3              |
| PACKING DIMENSIONS       | 0,0 x 0,0 x 0,0 cm  |
|                          |                     |



Floor lighting fixture for interiors, with direct or indirect light emission. Bearing base in travertine.

Calendered steel tube stem, with polyacrylic paint.

Die-cast aluminum emitting head with polyacrylic paint in champagne, mat black and bronze finishes.

UV technology screen-printed diffuser, made of opal polycarbonate, installed with magnetic coupling.









#### Technical drawing



#### Polar diagram



<u>cd/klm</u> C0 - C180 - - - C90 - C270

# **PANZERI**

Dip

#### Accessories / diffusion

YKG08417.01

Anti-glare grid kit for Dip (indoor)