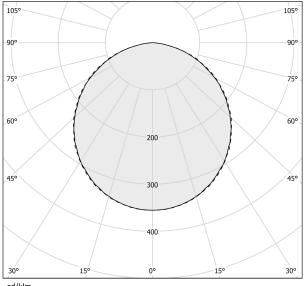

3013lm              |
| LUMEN OUTPUT             | 1931lm              |
| EFFICIENCY               | 64.1%               |
| WEIGHT                   | 17,00 Kg            |
| PROTECTION DEGREE        | IP40                |
| COLOUR TOLLERANCES       | SDCM 3              |
| PACKING DIMENSIONS       | 0,0 x 0,0 x 0,0 cm  |
|                          |                     |



Floor lighting fixture for interiors, with direct or indirect light emission. Bearing base in travertine.

Calendered steel tube stem, with polyacrylic paint.

Die-cast aluminum emitting head with polyacrylic paint in champagne, mat black and bronze finishes.

UV technology screen-printed diffuser, made of opal polycarbonate, installed with magnetic coupling.









#### Technical drawing



#### Polar diagram



<u>cd/klm</u> C0 - C180 - - - C90 - C270

# **PANZERI**

Dip

#### Accessories / diffusion

YKG08417.01

Anti-glare grid kit for Dip (indoor)