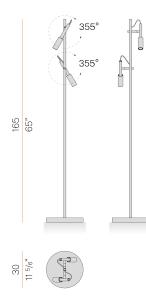

#### **Technical drawing**

Floor lighting fixture for interiors, with swivelling light beam. Turned pickled sheet metal bearing base in polyacrylic paint. Body in steel tube in white or mat black polyacrylic paint. Turned brass joints in polyacrylic paint. Turned aluminium structures in polyacrylic paint. Turned aluminium swivelling heads in polyacrylic paint. Modelled polycarbonate diffusers with opaline finish. Turned brass end caps in polyacrylic paint. Equipped with connection cable between the heads and the body in transparent PVC. Equipped with a 2,5m (98,4") long power cable in transparent PVC with switch and plug.