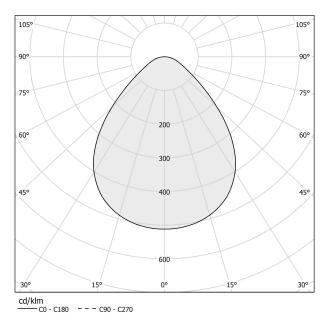

| IP20                   |
| COLOUR TOLLERANCES       | SDCM 3                 |
| PACKING DIMENSIONS       | 34,0 x 176,0 x 34,0 cm |



#### **Technical drawing**







Floor lighting fixture for interiors, with swivelling light beam. Turned pickled sheet metal bearing base in polyacrylic paint. Body in steel tube in white or mat black polyacrylic paint. Turned brass joints in polyacrylic paint. Turned aluminium structures in polyacrylic paint. Turned aluminium swivelling heads in polyacrylic paint. Modelled polycarbonate diffusers with opaline finish. Turned brass end caps in polyacrylic paint. Equipped with connection cable between the heads and the body in transparent PVC. Equipped with a 2,5m (98,4") long power cable in transparent PVC with switch and plug.

### Polar diagram