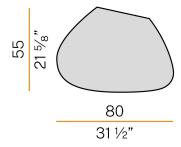

| 50/60Hz                                                        |
| WEIGHT                   | 6,28 Kg                                                        |
| PROTECTION DEGREE        | IP20                                                           |
| PACKING DIMENSIONS       | 68,0 x 68,0 x 70,5 cm                                          |
|                          |                                                                |











Floor lighting fixture for interiors, with direct and indirect light emission. Nickelled sheet metal cap in white polyacrylic paint.  $\label{thm:continuous} \mbox{Moulded polyethylene with opaline finish diffuser with stool function.}$ Equipped with a 4m (157,5") long power cable in transparent PVC with switch and plug.

## Technical drawing