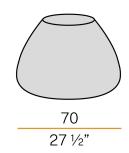

50/60Hz                                                        |
| WEIGHT                   | 6,28 Kg                                                        |
| PROTECTION DEGREE        | IP20                                                           |
| PACKING DIMENSIONS       | 68,0 x 68,0 x 70,5 cm                                          |
|                          |                                                                |











Floor lighting fixture for interiors, with direct and indirect light emission. Nickelled sheet metal cap in white polyacrylic paint.  $\label{thm:continuous} \mbox{Moulded polyethylene with opaline finish diffuser with stool function.}$ Equipped with a 4m (157,5") long power cable in transparent PVC with switch and plug.

## Technical drawing