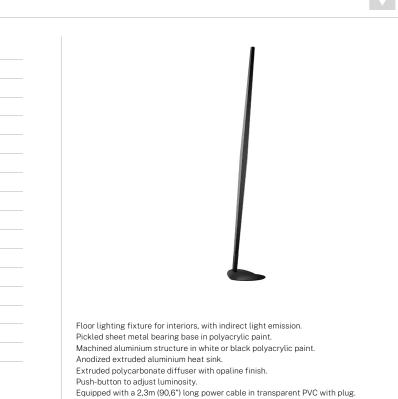

## Viisi

220-240V AC dimmable (Push DIM) T02002.210.0402

## Data sheet

| CODE                     | T02002.210.0402     |
|--------------------------|---------------------|
| SYSTEM POWER CONSUMPTION | 44W                 |
| EFFICACY                 | 54lm/W              |
| LIGHT SOURCE             | LED                 |
| COLOUR TEMPERATURE       | 3000K Ra>90         |
| LIGHT DISTRIBUTION       | diffused            |
| POWER SUPPLY             | 220-240V AC         |
| FREQUENCY                | 50/60Hz             |
| ELECTRICAL CONFIGURATION | dimmable (Push DIM) |
| DRIVER                   | integrated included |
| NOMINAL LUMINOUS FLUX    | 5180lm              |
| LUMEN OUTPUT             | 2376lm              |
| EFFICIENCY               | 45.9%               |
| WEIGHT                   | 6,94 Kg             |
| PROTECTION DEGREE        | IP20                |
| PACKING DIMENSIONS       | 0,0 x 0,0 x 0,0 cm  |