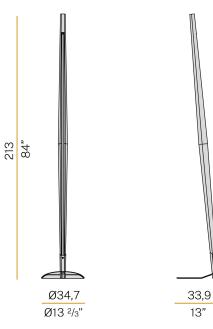

-|
| SYSTEM POWER CONSUMPTION | 44W                 |
| EFFICACY                 | 54lm/W              |
| LIGHT SOURCE             | LED                 |
| COLOUR TEMPERATURE       | 3000K Ra>90         |
| LIGHT DISTRIBUTION       | diffused            |
| POWER SUPPLY             | 220-240V AC         |
| FREQUENCY                | 50/60Hz             |
| ELECTRICAL CONFIGURATION | dimmable (Push DIM) |
| DRIVER                   | integrated included |
| NOMINAL LUMINOUS FLUX    | 5180lm              |
| LUMEN OUTPUT             | 2376lm              |
| EFFICIENCY               | 45.9%               |
| WEIGHT                   | 6,94 Kg             |
| PROTECTION DEGREE        | IP20                |
| PACKING DIMENSIONS       | 0,0 x 0,0 x 0,0 cm  |



CE ERE 🗵

Technical drawing



## Polar diagram

black



INDIRECT LIGHT