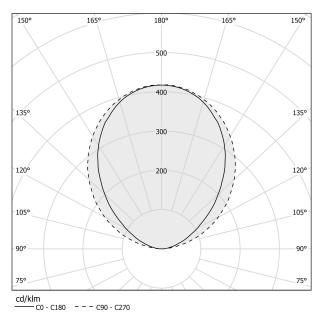

ON | 44W                 |
| EFFICACY                 | 54lm/W              |
| LIGHT SOURCE             | LED                 |
| COLOUR TEMPERATURE       | 3000K Ra>90         |
| LIGHT DISTRIBUTION       | diffused            |
| POWER SUPPLY             | 220-240V AC         |
| FREQUENCY                | 50/60Hz             |
| ELECTRICAL CONFIGURATION | dimmable (Push DIM) |
| DRIVER                   | integrated included |
| NOMINAL LUMINOUS FLUX    | 5180lm              |
| LUMEN OUTPUT             | 2376lm              |
| EFFICIENCY               | 45.9%               |
| WEIGHT                   | 6,94 Kg             |
| PROTECTION DEGREE        | IP20                |
| PACKING DIMENSIONS       | 0,0 x 0,0 x 0,0 cm  |



CE ERE 🗵

Technical drawing



## Polar diagram

black



INDIRECT LIGHT