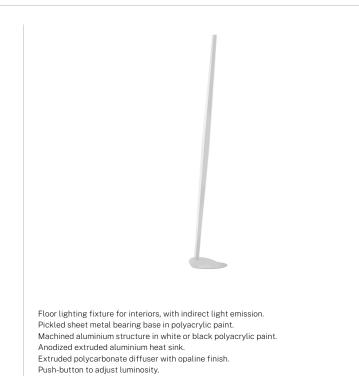

### Viisi

220-240V AC dimmable (Push DIM) T02001.210.0402

Equipped with a 2,3m (90,6") long power cable in transparent PVC with plug.