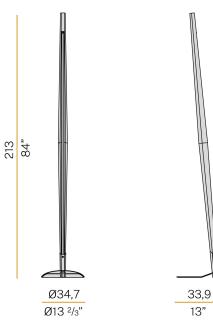

| LED                 |
| COLOUR TEMPERATURE       | 3000K Ra>90         |
| LIGHT DISTRIBUTION       | diffused            |
| POWER SUPPLY             | 220-240V AC         |
| FREQUENCY                | 50/60Hz             |
| ELECTRICAL CONFIGURATION | dimmable (Push DIM) |
| DRIVER                   | integrated included |
| NOMINAL LUMINOUS FLUX    | 5180lm              |
| LUMEN OUTPUT             | 2376lm              |
| EFFICIENCY               | 45.9%               |
| WEIGHT                   | 4,95 Kg             |
| PROTECTION DEGREE        | IP20                |
| PACKING DIMENSIONS       | 0,0 × 0,0 × 0,0 cm  |
|                          |                     |



Equipped with a 2,3m (90,6") long power cable in transparent PVC with plug.



### Technical drawing



### Polar diagram

white



INDIRECT LIGHT