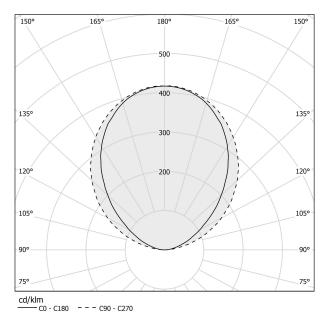

|
| COLOUR TEMPERATURE       | 3000K Ra>90         |
| LIGHT DISTRIBUTION       | diffused            |
| POWER SUPPLY             | 220-240V AC         |
| FREQUENCY                | 50/60Hz             |
| ELECTRICAL CONFIGURATION | dimmable (Push DIM) |
| DRIVER                   | integrated included |
| NOMINAL LUMINOUS FLUX    | 5180lm              |
| LUMEN OUTPUT             | 2376lm              |
| EFFICIENCY               | 45.9%               |
| WEIGHT                   | 4,95 Kg             |
| PROTECTION DEGREE        | IP20                |
| PACKING DIMENSIONS       | 0,0 × 0,0 × 0,0 cm  |
|                          |                     |



Equipped with a 2,3m (90,6") long power cable in transparent PVC with plug.



### Technical drawing



### Polar diagram

white



INDIRECT LIGHT