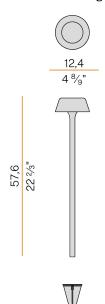

direct light emission.

Galvanized sheet metal peg for ground fixing in polyacrylic paint.

Body in brass and aluminium in champagne, mat black, corten, bronze, textured olive green, textured soft white or textured natural terracotta polyacrylic paint.

Removable head with magnetic fastening, in die-cast aluminium with polyacrylic paint. Silicone gaskets.

Modelled acrylic diffuser with mat finish and serigraphy.

Stainless steel screws.

Push-button to adjust luminosity according to 5 levels of visual comfort.

Battery status indicator integrated into the head.

Equipped with Li-Po battery USB-C rechargeable, with up to 6 hours life at 100% of light emission and up to 24 hours life at 25%.

Equipped with battery charger with USB-C connector and adapter plug.

#### **Technical drawing**



#### Polar diagram



# **PANZERI**

## Firefly In The Sky

#### Accessories / charging

YRM07802.010

Multiple charging tray for up to 10 Firefly in the Sky models.