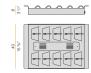

#### Accessories / charging

YRM07802.010

Multiple charging tray for up to 10 Firefly in the Sky models.