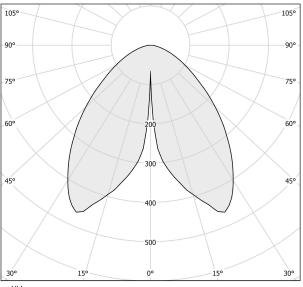

.

Galvanized sheet metal peg for ground fixing in polyacrylic paint.

Body in brass and aluminium in champagne, mat black, corten, bronze, textured olive green, textured soft white or textured natural terracotta polyacrylic paint.

Removable head with magnetic fastening, in die-cast aluminium with polyacrylic paint. Silicone gaskets.

Modelled acrylic diffuser with mat finish and serigraphy.

Stainless steel screws.

Push-button to adjust luminosity according to 5 levels of visual comfort.

Battery status indicator integrated into the head.

Equipped with Li-Po battery USB-C rechargeable, with up to 6 hours life at 100% of light emission and up to 24 hours life at 25%.

Equipped with battery charger with USB-C connector and adapter plug.

#### **Technical drawing**



#### Polar diagram



# **PANZERI**

## Firefly In The Sky

#### Accessories / charging

YRM07802.010

Multiple charging tray for up to 10 Firefly in the Sky models.