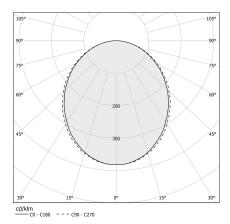

## Polar diagram

#### Data sheet

| CODE                       | P23201.360.0402          |
|----------------------------|--------------------------|
| SYSTEM POWER CONSUMPTION   | 109W                     |
| EFFICACY                   | 54.41lm/W                |
| LIGHT SOURCE               | LED                      |
| LIGHT SOURCE LIFETIME      | L80 (B20) 80.000h        |
| COLOUR TEMPERATURE         | 3000K Ra>90              |
| LIGHT DISTRIBUTION         | diffused                 |
| POWER SUPPLY               | 220-240V AC              |
| FREQUENCY                  | 50/60Hz                  |
| ELECTRICAL CONFIGURATION   | dimmable (DALI/Push DIM) |
| DRIVER                     | integrated included      |
| NOMINAL LUMINOUS FLUX      | 13680lm                  |
| LUMEN OUTPUT               | 5931lm                   |
| EFFICIENCY                 | 43.4%                    |
| WEIGHT                     | 5,83 Kg                  |
| PROTECTION DEGREE          | IP40                     |
| COLOUR TOLLERANCES         | SDCM 3                   |
| GLOW WIRE TEST PERFORMANCE | 850°                     |
| PACKING DIMENSIONS         | 202,0 x 202,0 x 13,0 cm  |
|                            |                          |