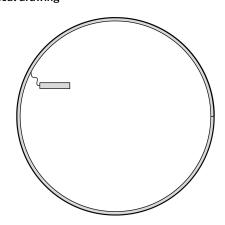

# Technical drawing

Ceiling or wall lighting fixture for interiors, with direct light emission. Bended extruded aluminium structure in white, black or mat brass polyacrylic paint. Extruded polycarbonate diffuser with opaline finish.

Turned brass ceiling-fastening spacers in polyacrylic paint.