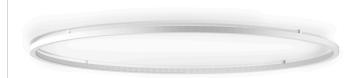

Ceiling or wall lighting fixture for interiors, with direct light emission. Bended extruded aluminium structure in white, black or mat brass polyacrylic paint. Extruded polycarbonate diffuser with opaline finish.

Turned brass ceiling-fastening spacers in polyacrylic paint.