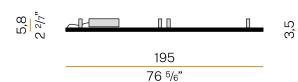

# Technical drawing

Ceiling or wall lighting fixture for interiors, with direct light emission. Bended extruded aluminium structure in white, black or mat brass polyacrylic paint. Extruded polycarbonate diffuser with opaline finish.

Turned brass ceiling-fastening spacers in polyacrylic paint.